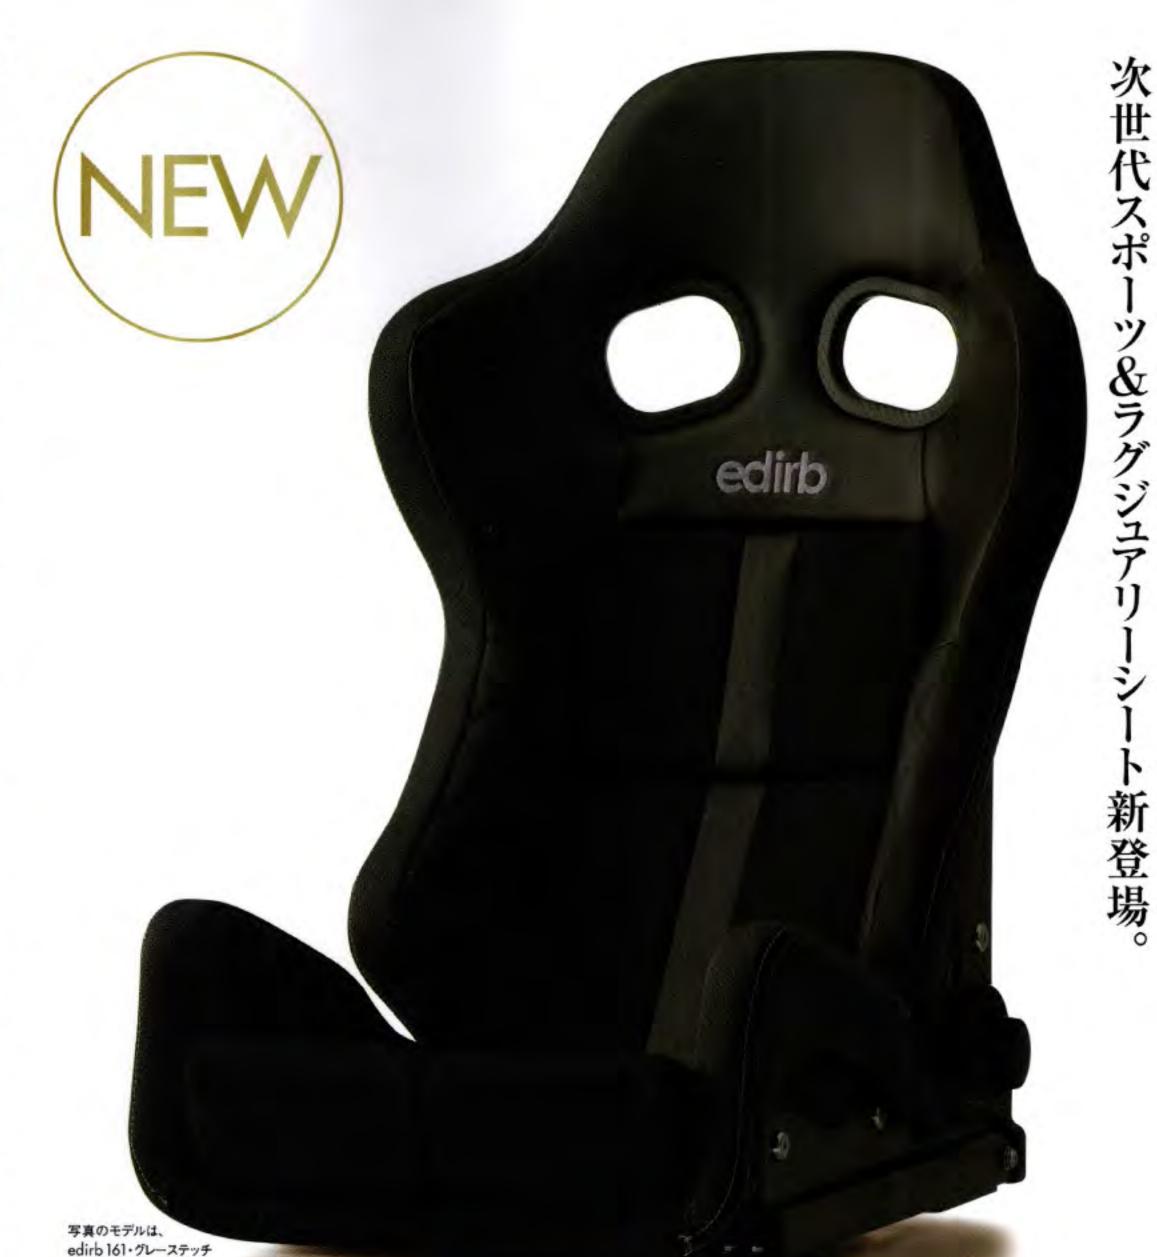

# RWB&LBWKコラボの ワイド 993 には早くも装着! \*\*\*Colino \*\*PROTECT TO A STATE T

次世代モデル共通の変更点edirb

クッション部分は肌触りを良くしながら体が滑るのを防止するためウルトラスエードを。またキルティング加工のサイドサポート内側などはしなやかなプロティンレザーを採用する。新たに新差材のヴィーガンレザーであるビガブリモをサイドサポート上部へ採用し、擦れへの強化を図る。ロゴを胸元に小さく配置したこともシックな印象を与える次世代モデルの特徴だ。

ドなFRPシェルは使用しない。

して位置付けるだけに、スタンダー

ハイエンドブランドと

19年にリニューアルされ、新設計に

タイプを用意。両シリーズともに

トシートにジータ12ビーグ1002

採用されるシェルは、フルバケッ

品質が与えられている。 設計と上質なマテリアルで構成され ザーのビガプリモをサイドサポー 感にまでこだわりを込めている。 はもちろん、座り心地、触れた際の質 る新生エディルブに注目だ。 部分を強化することで、 上部に採用。乗り降りの際に擦れる る引っかき傷にも強いヴィーガンレ 重視したウルトラスエードやプロテ らにニューモデルでは金属などによ インレザーを採用。見た目の美しさ クルマのキャラクターを示すア トは機能パーツであるととも より本質を突いた 長く使える

立させた。これらのシェルをベース

に、表皮に使用する素材は肌触りを

ことで、ホールド性と使い勝手を両

クライニング機構なども一新される

ちらも3D-CADによる最新設

計により、強度は大幅にアップ。

ディア川とガイアス川がベース。こ

ルは昨年リニューアルされたストラ