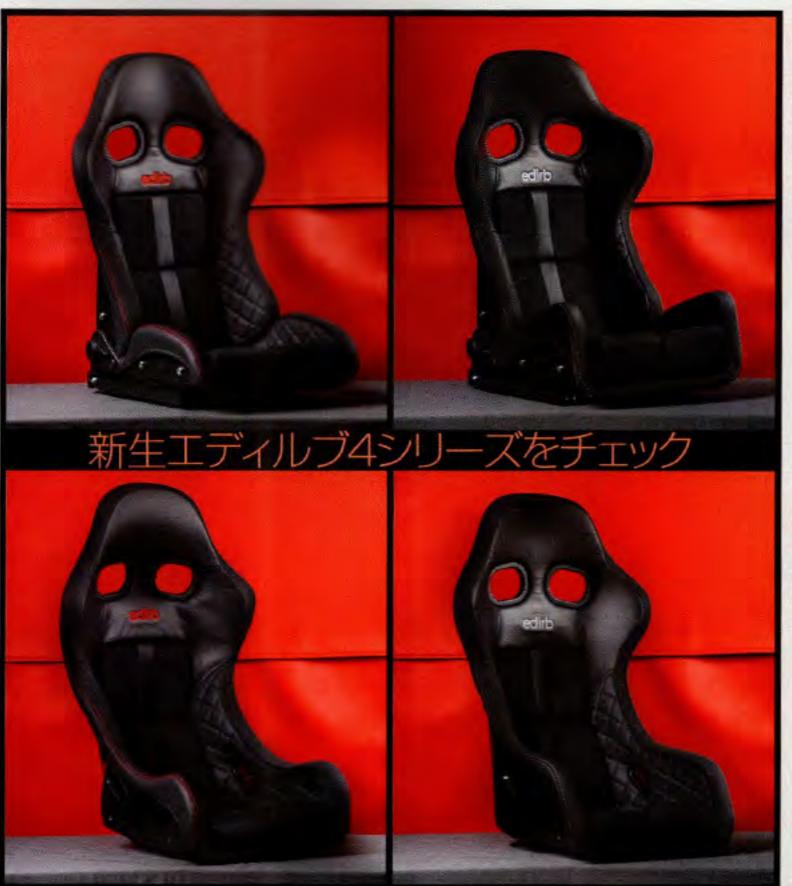

#### 161/162

2021年秋にリニューアルしたガイ アス皿をベースにしたリクライニング モデル。より深いサイドサポートを 備えるため、コンフォータブルなポ ジションメイクと本格的なホールド 性を兼ね備えているのが特徴。腿 部クッションはスタンダード/ロー が用意される。

#### 171/172

2021年春にリニューアルしたストラディアⅢをベースにしたリクライニングモデル。サイドサポートが低めに設定されるため、乗降性に優れながらホールド性もまずまず。よりコンフォートにスポーツシートを導入したい人には注目のアイテムといえるのだ。腿部クッションはスタンダード/ローが用意される。

#### OB1

2019年の秋にリニューアルした ジーグⅣをベースにしたフルバケットモデル。猫背形状のためアイボイントを下げる効果があり、高身 長のドライバーにも対応する。

#### 0A1

2019年の秋にリニューアルした ジータNをベースにしたフルバケットモデル。標準的、平均的な形 状のため、日常使用からサーキット 使用まで幅広く対応する。