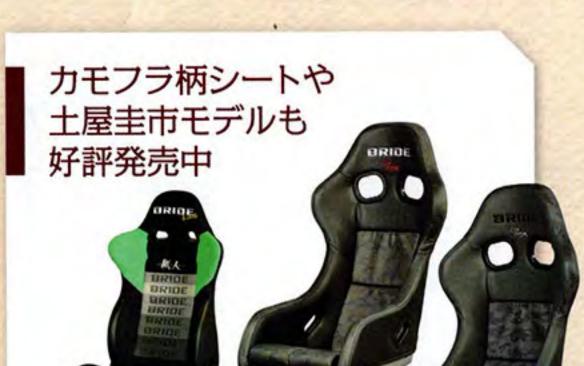

## **EUROSTER II** 土屋圭市スペシャル エディションモデル

価格:16万5000円/18万1500円 (シートヒーター付き)

BRIDE ZETAGHOST グリーン・カモフラージュ /ブルー・カモフラージュ 価格:15万4000円

今年発売されたカモフラージュ柄モデルは、ユーロスター川、 ストリームスに続いてジータIVにも拡大。またドリキンにち なんだロゴと、イメージカラーである緑をあしらった土屋圭 市スペシャルエディションモデルは、ジータIVから始まり、 最近ではユーロスター川にも設定。いずれも好評発売中だ。

### ZETA IV REIMS ジータIVレイムス

価格:14万3000円

FRP製シルバーシェル、 難燃性の高級スウェード 調生地(一部PVCレザー) を使った日本製フルバ ケットシート。カラーの アクセントが入るほか背 面まで生地でカバーされ る。保安基準適合で着座 センサーも搭載。3つの カラーをラインアップ。

ステッチと「Low Max」 の文字はブラック&ブ ラックのモデルはグレー、 そのほかはアクセントラ インと同じカラーになっ

## シートガードエプロン

価格:3850円(※近日発売)

簡単に脱着でき、水や汚れ、キズからシートを守る製品とし て好評のシートガードエプロンに、GHOSTシリーズのカ モフラージュ柄の生地を採用したモデル。リヤシート用も 開発中とのことで、インテリアを統一したいひとは要注目だ。

収納袋も付属するの で、使わないときには コンパクトに保管する ことができる。

カモフラージュ

BRIDE