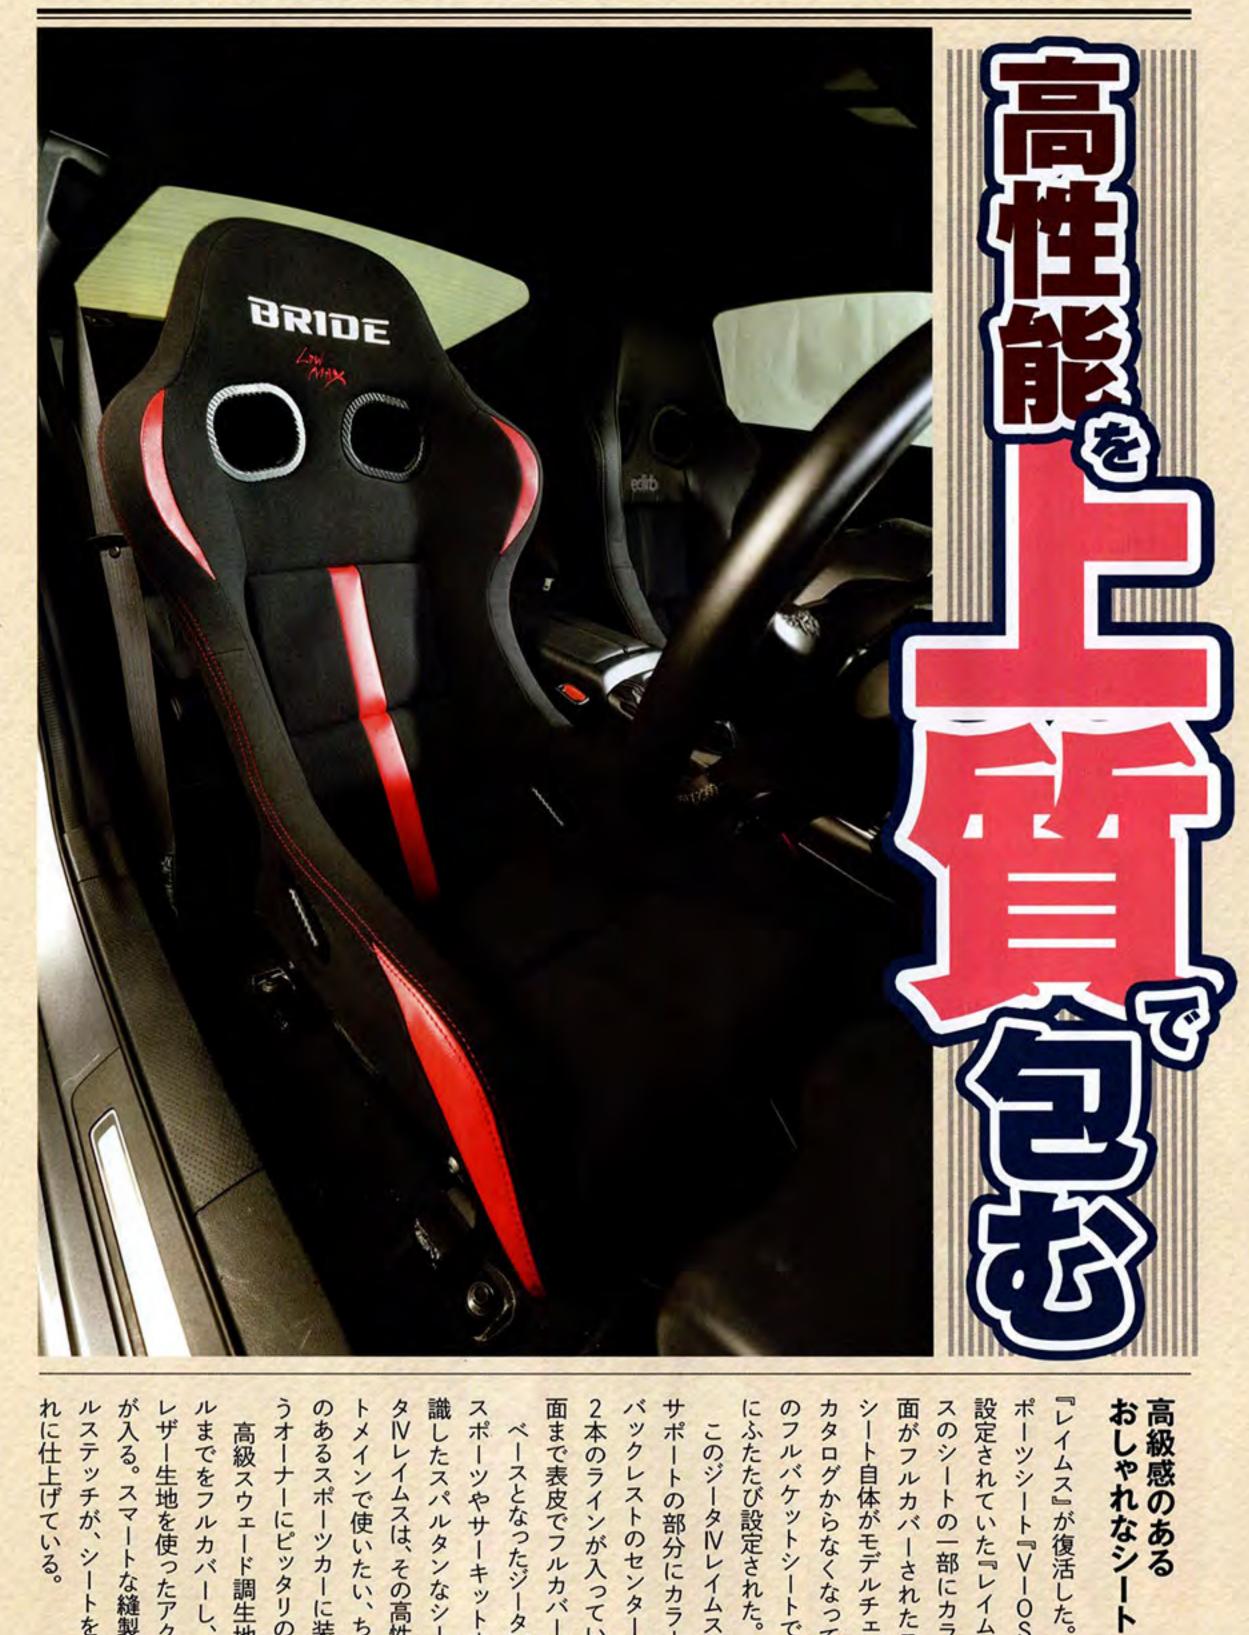

### ZETA IV REIMS ジータIVレイムス

価格:14万3000円

FRP製シルバーシェル、 難燃性の高級スウェード 調生地(一部PVCレザー) を使った日本製フルバ ケットシート。カラーの アクセントが入るほか背 面まで生地でカバーされ る。保安基準適合で着座 センサーも搭載。3つの カラーをラインアップ。

ステッチと「Low Max」 の文字はブラック&ブ ラックのモデルはグレー、 そのほかはアクセントラ インと同じカラーになっ

を上質でおしゃ

高級スウェード調生地でバックシェ

にピッタリのモデルだ。

に装着したいとい

生地を使ったアクセントラ

インで使いたい、ちょっと高級感

ムスは、その高性能をスト

ト走行を強く意