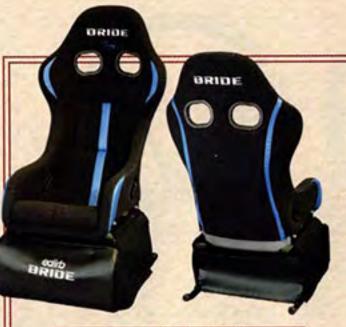

# BRIDE

ZETAIV REIMS **BLACK&BLUE** 

写真のモデルは、 ZETAN REIMS. FRP製シルバーシェル・ ブラック&ブルー (HA1CNF)です。

ZETAIV REIMS **BLACK&BLACK** 

写真のモデルは、 ZETAN REIMS. FRP製シルバーシェル・ ブラック&ブラック (HA1ANF)です。

BRIDE SUPER SEAT BRIDE CO., LTD.

ブラック&ブルー

BRIDE

ブラック&レッド