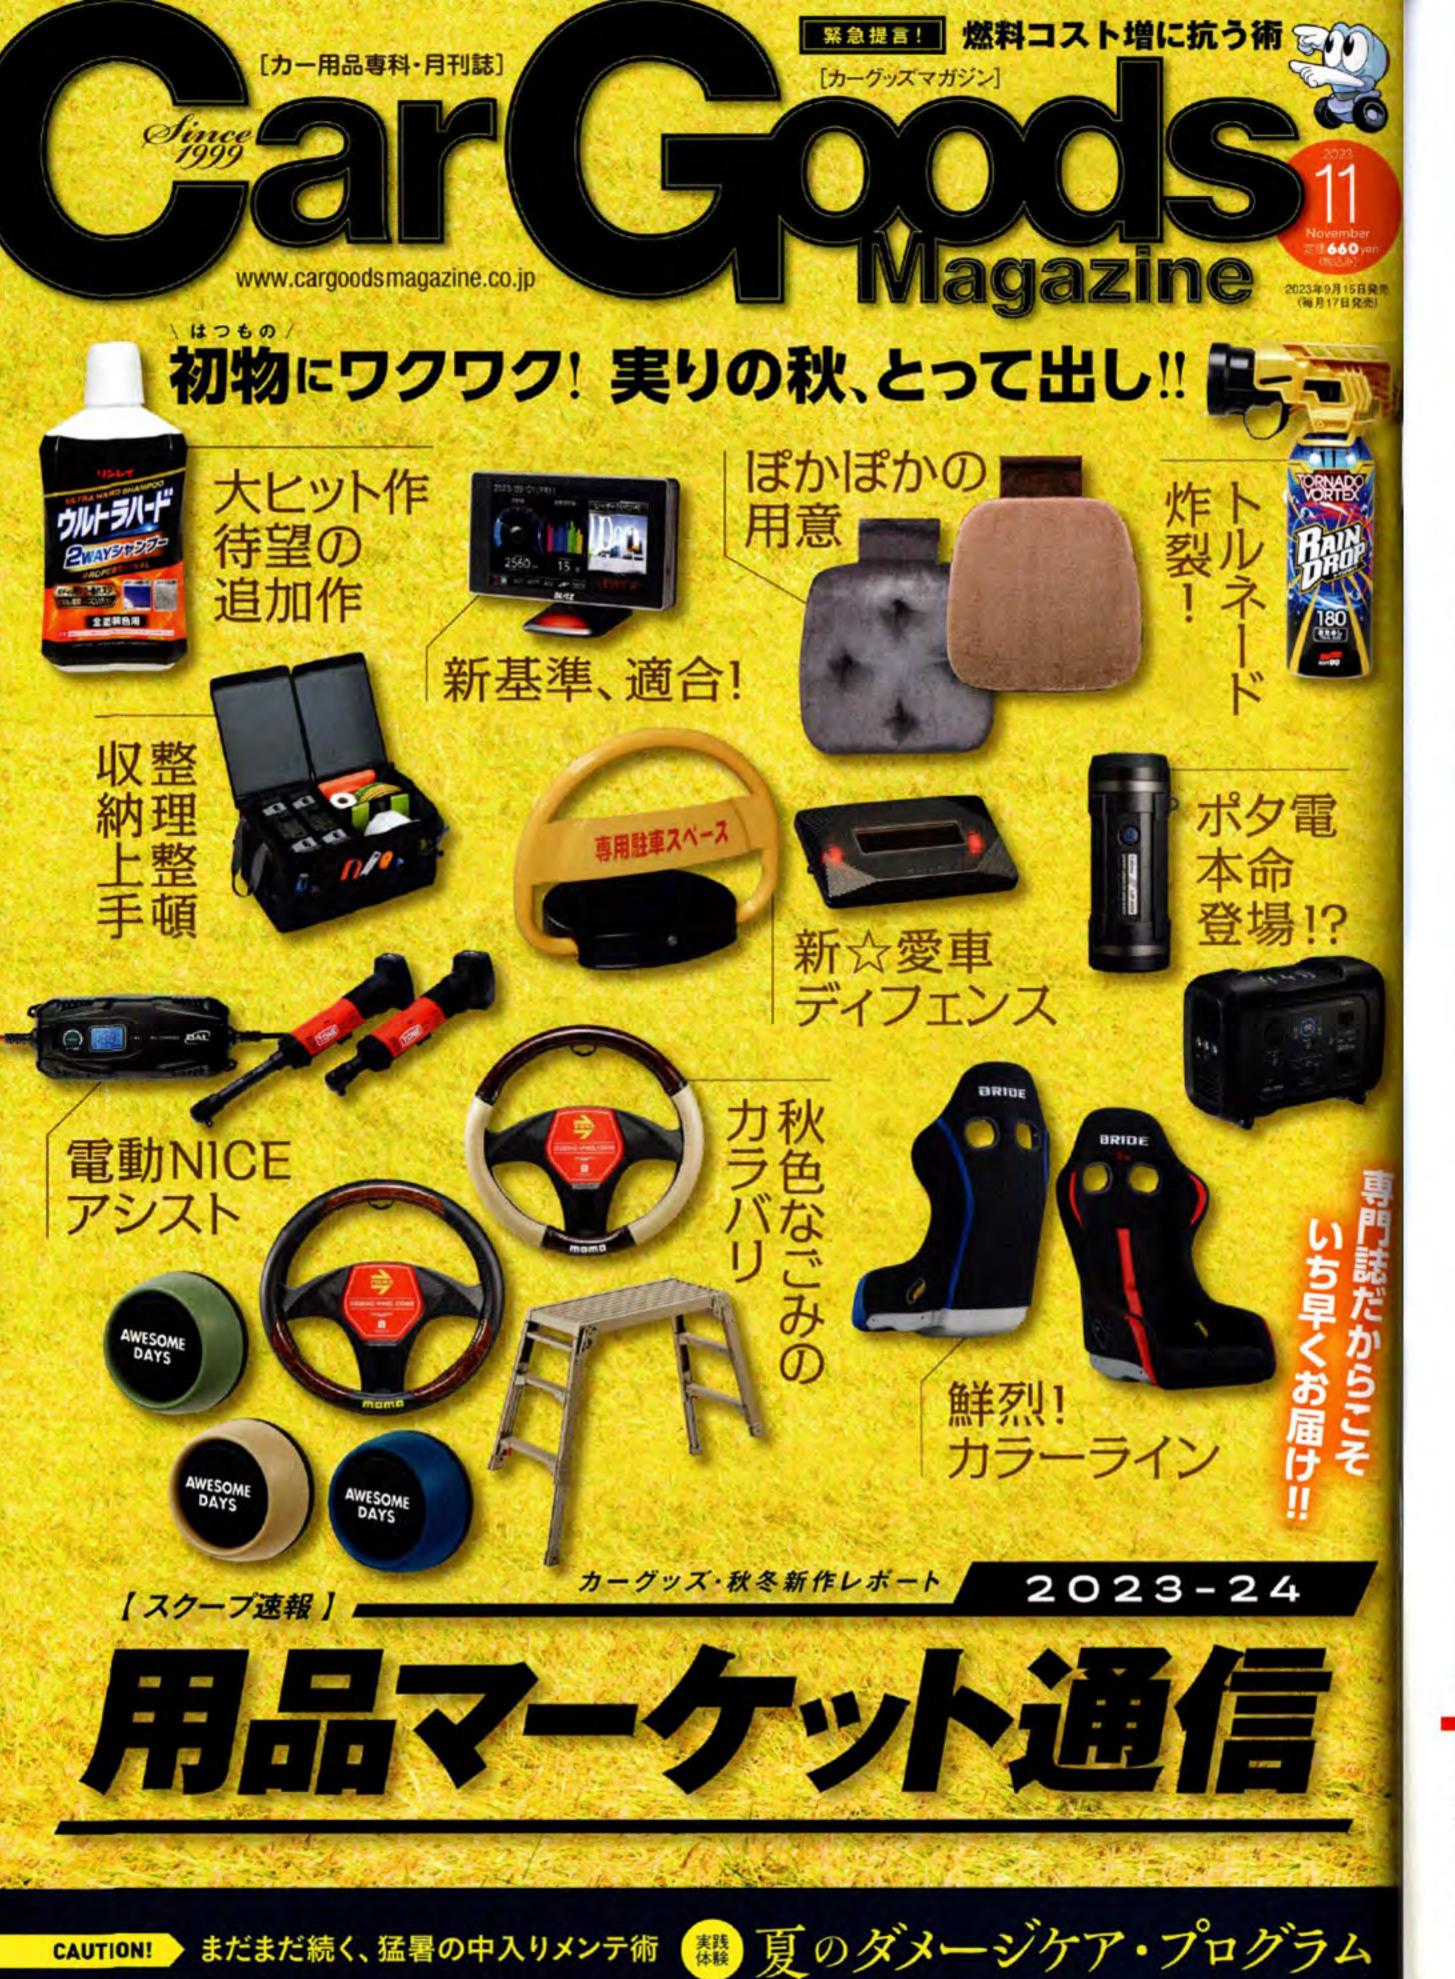

### ZETA IV REIMS ジータIVレイムス

価格:14万3000円

FRP製シルバーシェル、 難燃性の高級スウェード 調生地(一部PVCレザー) を使った日本製フルバ ケットシート。カラーの アクセントが入るほか背 面まで生地でカバーされ る。保安基準適合で着座 センサーも搭載。3つの カラーをラインアップ。

ステッチと「Low Max」 の文字はブラック&ブ ラックのモデルはグレー、 そのほかはアクセントラ インと同じカラーになっ

# 長短の サイドステーに対応

ブリッドのシートレールには サイドステーが長いものと 短いものがあるが、ZETAIV REIMSは、マジックテープの 開閉によってどちらにも装着 できるようになっている。

新製品が近日発売となる。カモフラ 準に適合しないが、このジー のクルマに装着する場合はシ ジュ柄の生地を採用したシ クプロテクタ ムスはこのままで保安基準適合となる。 それから、もうひとつユニー して通常のジ ーを使わないと保安基 が、基本性能は同等 ー)だ。簡単 キズからシ -タ|レイ

の部分にカラー

が入るほか、

人っている。

タ≥レイムスは、ショルダ

トであるジ

タN

カタログからなくなっていたが、現行 面がフルカバ 設定されていた『レイムス』は、黒ベ ト自体がモデルチェンジして以来、 トの一部にカラーが入り、背 されたモデルだった。 OS』などに以前

な縫製ラインとダブ

を上質でおしゃ

高級スウェード調生地でバックシェ

にピッタリのモデルだ。

に装着したいとい

生地を使ったアクセントラ

インで使いたい、ちょっと高級感

ムスは、その高性能をスト

ト走行を強く意