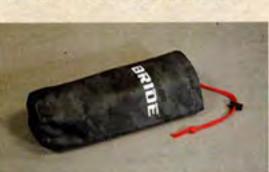

## シートガードエプロン

価格:3850円(※近日発売)

簡単に脱着でき、水や汚れ、キズからシートを守る製品とし て好評のシートガードエプロンに、GHOSTシリーズのカ モフラージュ柄の生地を採用したモデル。リヤシート用も 開発中とのことで、インテリアを統一したいひとは要注目だ。

収納袋も付属するの で、使わないときには コンパクトに保管する ことができる。

カモフラージュ

BRIDE