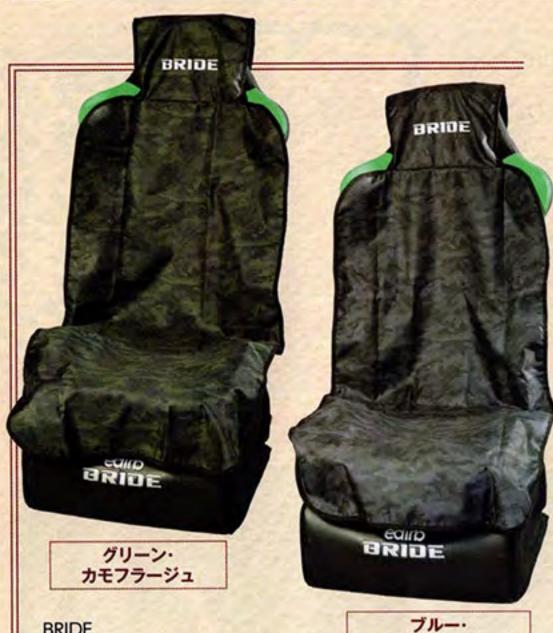

## シートガードエプロン

価格:3850円(※近日発売)

簡単に脱着でき、水や汚れ、キズからシートを守る製品とし て好評のシートガードエプロンに、GHOSTシリーズのカ モフラージュ柄の生地を採用したモデル。リヤシート用も 開発中とのことで、インテリアを統一したいひとは要注目だ。

収納袋も付属するの で、使わないときには コンパクトに保管する ことができる。

カモフラージュ

BRIDE

## **EUROSTER II** 土屋圭市スペシャル エディションモデル

価格:16万5000円/18万1500円 (シートヒーター付き)

BRIDE ZETAGHOST グリーン・カモフラージュ /ブルー・カモフラージュ 価格:15万4000円

今年発売されたカモフラージュ柄モデルは、ユーロスター川、 ストリームスに続いてジータIVにも拡大。またドリキンにち なんだロゴと、イメージカラーである緑をあしらった土屋圭 市スペシャルエディションモデルは、ジータIVから始まり、 最近ではユーロスター川にも設定。いずれも好評発売中だ。