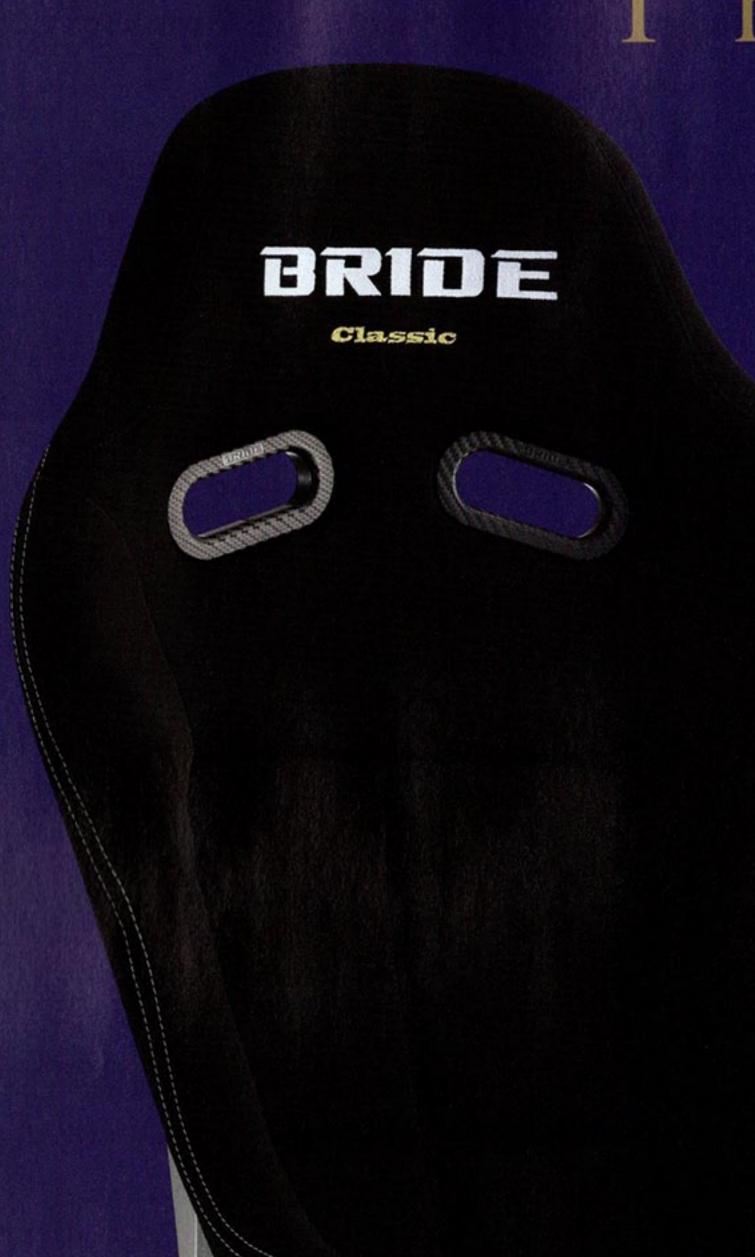

[ゼロ CS]

価格:14万3000円 (FRP製シルバーシェル)/ 20万1300円 (スーパーアラミド製ブラックシェル) カラー: グラデーションロゴ

[ストラディアⅢ クラシック] STRADIAII

Classic

価格:23万1000円 カラー:ブラック

ホールド性や剛性に加えて、日常扱いでの乗降性や快適性まで 両立したリクライニングモデル。そんなストラディアⅢの基本性能は そのままに、従来型の小径ベルトホールを採用しクラシカルな雰囲 気に仕立てたのがこの1脚だ。

# classic

BRIDE SUPER SEAT

BRIDE CO., LTD.

ブリッド株式会社

日RIDE®は、ブリッド株式会社の登録商標です。

フォルム、シェル剛性を 格段に進化させた フルバケットシートのスタンダードモデル、 ZETAIVをベースに ベルトホール部を クラシカルにリデザインした ジータIVクラシック。

## ZETAIVClassic

### ¥128,700(稅込)

- ●ベースモデル: ZETAN
- ●FRP製シルバーシェル(GFRP)
- ●ブラック(Classicロゴはゴールド、ダブルステッチはグレー)
- ●難燃生地
- ●保安基準適合モデル
- ●FIA認証ラベル無し
- ●日本製
- ●着座センサー搭載(座面部)
- ※車種によっては、対応できない場合があります。 ●重量:約7.5kg(参考数值)

シルバーシェル (GFRP)