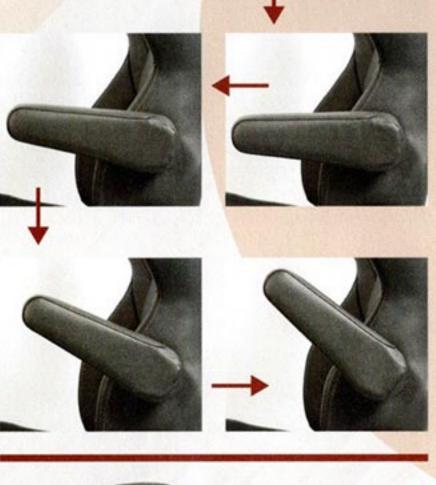

### ❷ 有段式アームレスト

価格: 2万2000円 ※右用、左用それぞれ別売り カラー: ブラックBE、チャコールグレー BE、レッド BE、タフレザーブラック

### ミリ単位で角度調整が 可能な新アームレスト

別売りのアームレストは 好みの角度に合わせて固 定できる新機能を搭載。 操作はアームをショルダ -の付近まで上げてロッ クを解除した後、いった ん下げて好みの角度に固 定する仕組みだ。

[エルゴスター ゴースト]