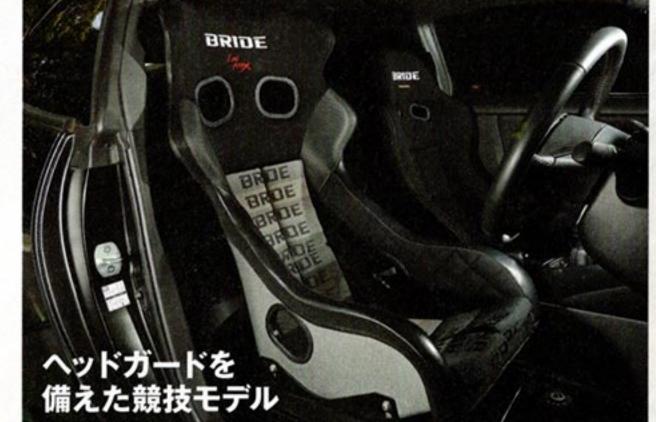

[ゼロ CS]

価格:14万3000円 (FRP製シルバーシェル)/ 20万1300円 (スーパーアラミド製ブラックシェル) カラー: グラデーションロゴ

[ストラディアⅢ クラシック] STRADIAII

Classic

価格:23万1000円 カラー:ブラック

ホールド性や剛性に加えて、日常扱いでの乗降性や快適性まで 両立したリクライニングモデル。そんなストラディアⅢの基本性能は そのままに、従来型の小径ベルトホールを採用しクラシカルな雰囲 気に仕立てたのがこの1脚だ。