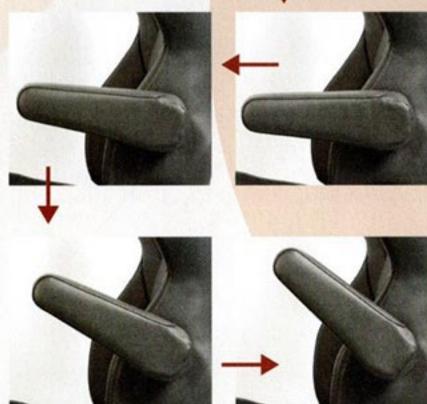

### ミリ単位で角度調整が 可能な新アームレスト

別売りのアームレストは 好みの角度に合わせて固 定できる新機能を搭載。 操作はアームをショルダ -の付近まで上げてロッ クを解除した後、いった ん下げて好みの角度に固 定する仕組みだ。

[エルゴスター ゴースト]