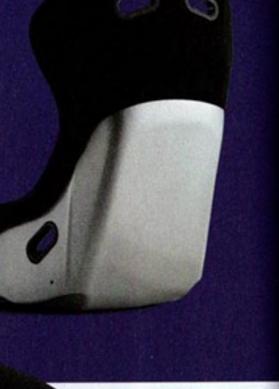

[ゼロ CS]

価格:14万3000円 (FRP製シルバーシェル)/ 20万1300円 (スーパーアラミド製ブラックシェル) カラー: グラデーションロゴ

[ストラディアⅢ クラシック] STRADIAII

Classic

価格:23万1000円 カラー:ブラック

ホールド性や剛性に加えて、日常扱いでの乗降性や快適性まで 両立したリクライニングモデル。そんなストラディアⅢの基本性能は そのままに、従来型の小径ベルトホールを採用しクラシカルな雰囲 気に仕立てたのがこの1脚だ。

### ¥231,000(稅込)

- ●ベースモデル:STRADIAII
- ○スチールフレーム
- ●FRP製シルバーシェル(GFRP)
- ●ブラック(Classicロゴはゴールド、ダブルステッチはグレー)
- ●難燃生地
- スタンダードクッション/ロークッション
- ●保安基準適合モデル
- ●日本製
- ●着座センサー搭載(座面部) ※車種によっては、対応できない場合があります。
- ●重量:約14.1kg(参考数值)

抗菌〈除菌・脱臭〉対応の安心仕様

車検もOK!

BRIDE

FRPN

シルバーシェル

(GFRP)

写真のモデルは、STRADIAII Classic (スタンダードクッション)・

FRP製シルバーシェル・ブラック(G71CL1)です。