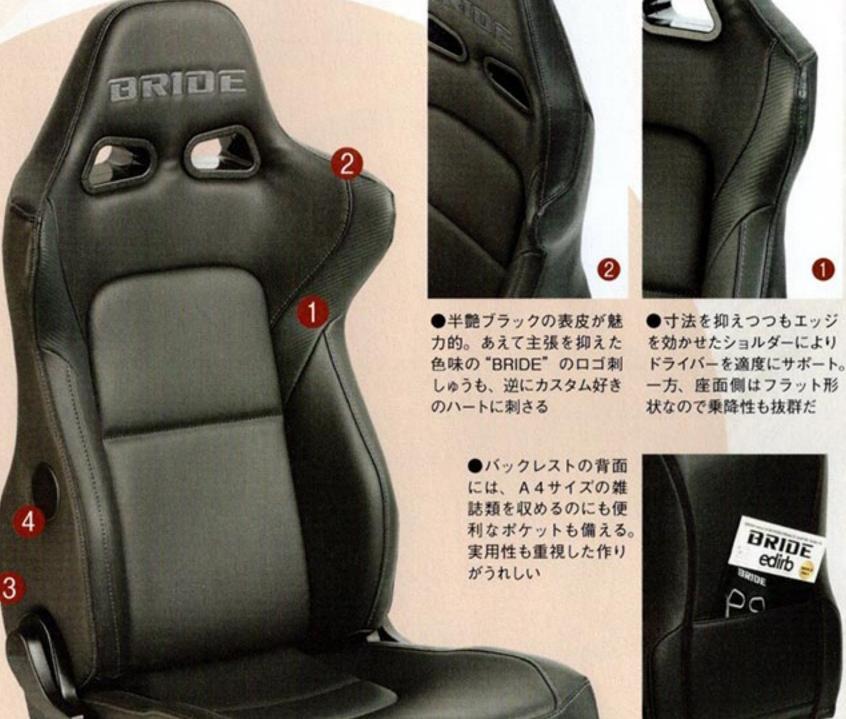

#### 価格:15万4000~17万2700円 ※2024年11月末ごろ 受注開始予定 カラー:タフレザーブラック

# クールな "タフレザー" が追加!

背骨が自然なS字になるよう設計されたバックレストにもた れることで腰椎(ようつい) にかかる衝撃や振動を優しく吸収 するコンフォートシート。水滴が浸み込みにくく汚れを拭き取り やすいPVCレザー表皮を採用し、その魅力をさらに高めている。

**ERGOSTER** 

BRIDE BRIDE 古きよき…と最新性能を融合

ンションを実現する。 用シートレールとの組 ル。ローマックス構造 ふだん使いの車両に