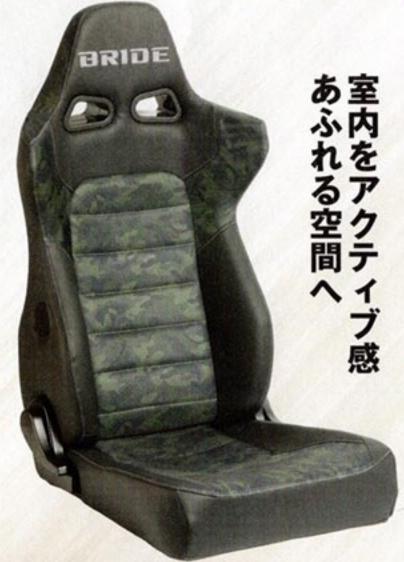

## **ERGOSTER GHOST**

価格:16万600~17万9300円 ※2024年11月末ごろ 受注開始予定 カラー:グリーンカモフラージュ

PVCレザーをベースに用いてカモフラージュ柄(迷彩柄) で仕立てたモデル。カラーは写真のグリーンのほかにブルー を基調としたタイプもラインアップする。

BRIDE

状なので乗降性も抜群だ

[エルゴスター]