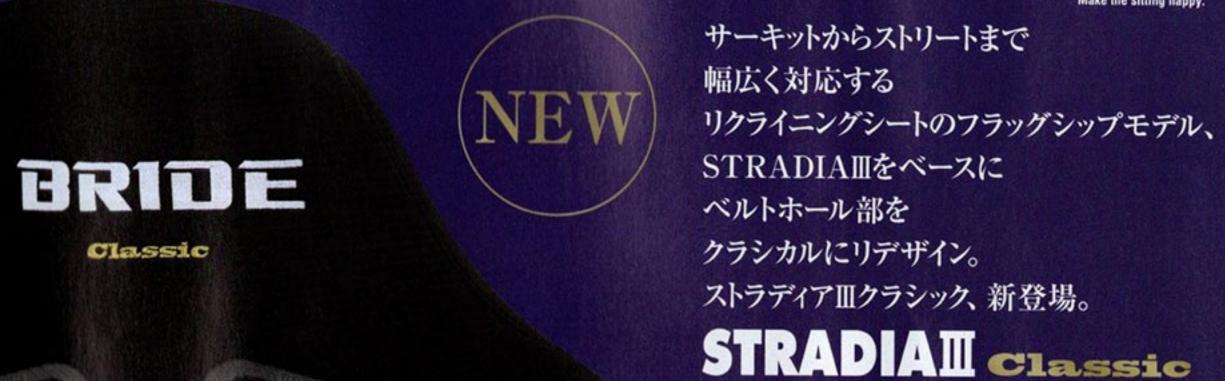

[ゼロ CS]

価格:14万3000円 (FRP製シルバーシェル)/ 20万1300円 (スーパーアラミド製ブラックシェル) カラー: グラデーションロゴ

[ストラディアⅢ クラシック] STRADIAII

Classic

価格:23万1000円 カラー:ブラック

ホールド性や剛性に加えて、日常扱いでの乗降性や快適性まで 両立したリクライニングモデル。そんなストラディアⅢの基本性能は そのままに、従来型の小径ベルトホールを採用しクラシカルな雰囲 気に仕立てたのがこの1脚だ。

# classic

BRIDE SUPER SEAT

BRIDE CO., LTD.

ブリッド株式会社

日RIDE®は、ブリッド株式会社の登録商標です。

フォルム、シェル剛性を 格段に進化させた フルバケットシートのスタンダードモデル、 ZETAIVをベースに ベルトホール部を クラシカルにリデザインした ジータIVクラシック。