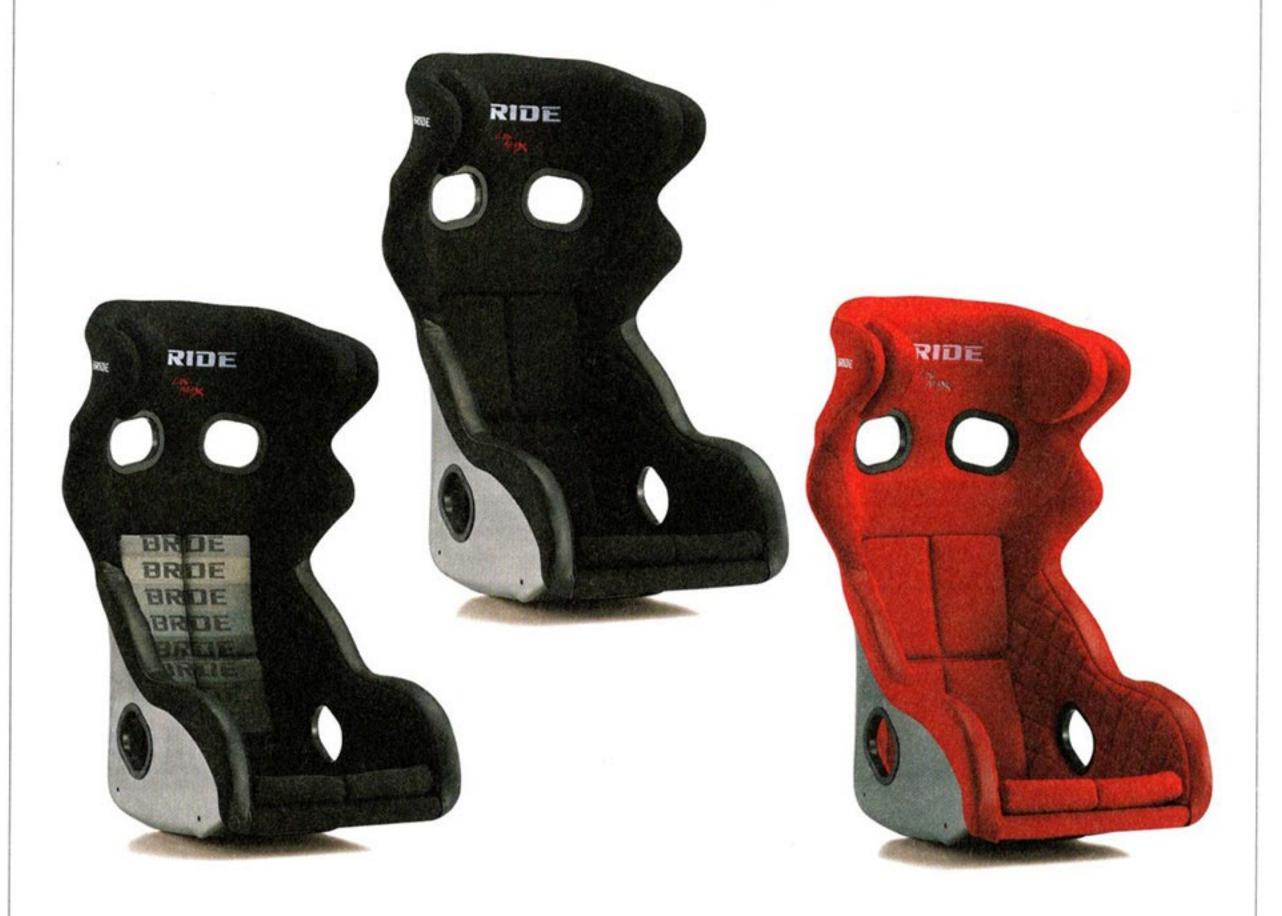

# BRIDEの新世代フルバケットシート 「XERO RS PLUS」が新登場

BRIDEのレースおよび各種モータースポーツ向けのフルバケットシートシリーズ「XEROシリーズ」に、高次元での機能性・快適性・安全性を実現した「XERO RS PLUS」が新登場。万が一の事故や衝突時にもしっかりと頭部をサポートする大型ヘッドガードを装備した従来モデルの「XERO RS」をベースに、より高いホールド性、フィット感、長時間ドライビングでの疲れにくさや集中力保持などを追求し、デザインを一新した。また、ハーフカバードシートバック

の採用により、別売のシートバックプロテクターは不要で、保安基準にも適合となっている。さらに、ヘッドガード部には新たに脱着可能なヘッドパッドも標準装備され、より高い安全性を持ったモデルへと進化を遂げている。シェル素材は、FRP製シルバーシェルとスーパーアラミド製ブラックシェルの2種類で、カラーバリエーションはグラデーションロゴ、ブラック、レッドの3種類、いずれもFIA規格取得モデルとなっている。

■価格: 「XERO RS PLUS」

# BRIDE

¥195,800~¥264,000(稅込)

●FRP製シルバーシェル(GFRP)/スーパーアラミド製ブラックシェル(AFRP) ●全3色(グラデーションロゴ/ブラック/レッド) ●保安基準適合モデル ●難燃生地

車検もOK!

●FIA規格取得モデル ●日本製 ●着座センサー搭載 (座面部)※車種によっては、対応できない場合があります。●FRP製重量:約8.5kg/スーパーアラミド製重量:約8.5kg(参考数値)

抗菌〈除菌・脱臭〉対応の安心仕様

APPROVED

APPROVED

BRIDE SUPER SEAT BRIDECO

XERO RS PLUS・FRP製シルバーシェル・ レッド(H01BBF)です。

写真のモデルは、 XERO RS PLUS・FRP製シルバーシェル・ グラデーションロゴ(H01GGF)です。

写真のモデルは、

XERO RS PLUS・FRP製シルバーシェル・ ブラック(H01AAF)です。