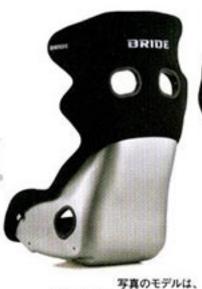

# BRIDEの新世代フルバケットシート 「XERO RS PLUS」が新登場

BRIDEのレースおよび各種モータースポーツ向けのフルバケットシートシリーズ「XEROシリーズ」に、高次元での機能性・快適性・安全性を実現した「XERO RS PLUS」が新登場。万が一の事故や衝突時にもしっかりと頭部をサポートする大型ヘッドガードを装備した従来モデルの「XERO RS」をベースに、より高いホールド性、フィット感、長時間ドライビングでの疲れにくさや集中力保持などを追求し、デザインを一新した。また、ハーフカバードシートバック

の採用により、別売のシートバックプロテクターは不要で、保安基準にも適合となっている。さらに、ヘッドガード部には新たに脱着可能なヘッドパッドも標準装備され、より高い安全性を持ったモデルへと進化を遂げている。シェル素材は、FRP製シルバーシェルとスーパーアラミド製ブラックシェルの2種類で、カラーバリエーションはグラデーションロゴ、ブラック、レッドの3種類、いずれもFIA規格取得モデルとなっている。

■価格: 「XERO RS PLUS」

# BRIDE

¥195,800~¥264,000(稅込)

●FRP製シルバーシェル(GFRP)/スーパーアラミド製ブラックシェル(AFRP) ●全3色(グラデーションロゴ/ブラック/レッド) ●保安基準適合モデル ●難燃生地

車検もOK!

●FIA規格取得モデル ●日本製 ●着座センサー搭載 (座面部)※車種によっては、対応できない場合があります。●FRP製重量:約8.5kg/スーパーアラミド製重量:約8.5kg(参考数値)

抗菌〈除菌・脱臭〉対応の安心仕様

APPROVED

APPROVED

BRIDE SUPER SEAT BRIDECO

XERO RS PLUS・FRP製シルバーシェル・ レッド(H01BBF)です。

写真のモデルは、 XERO RS PLUS・FRP製シルバーシェル・ グラデーションロゴ(H01GGF)です。

写真のモデルは、

XERO RS PLUS・FRP製シルバーシェル・ ブラック(H01AAF)です。