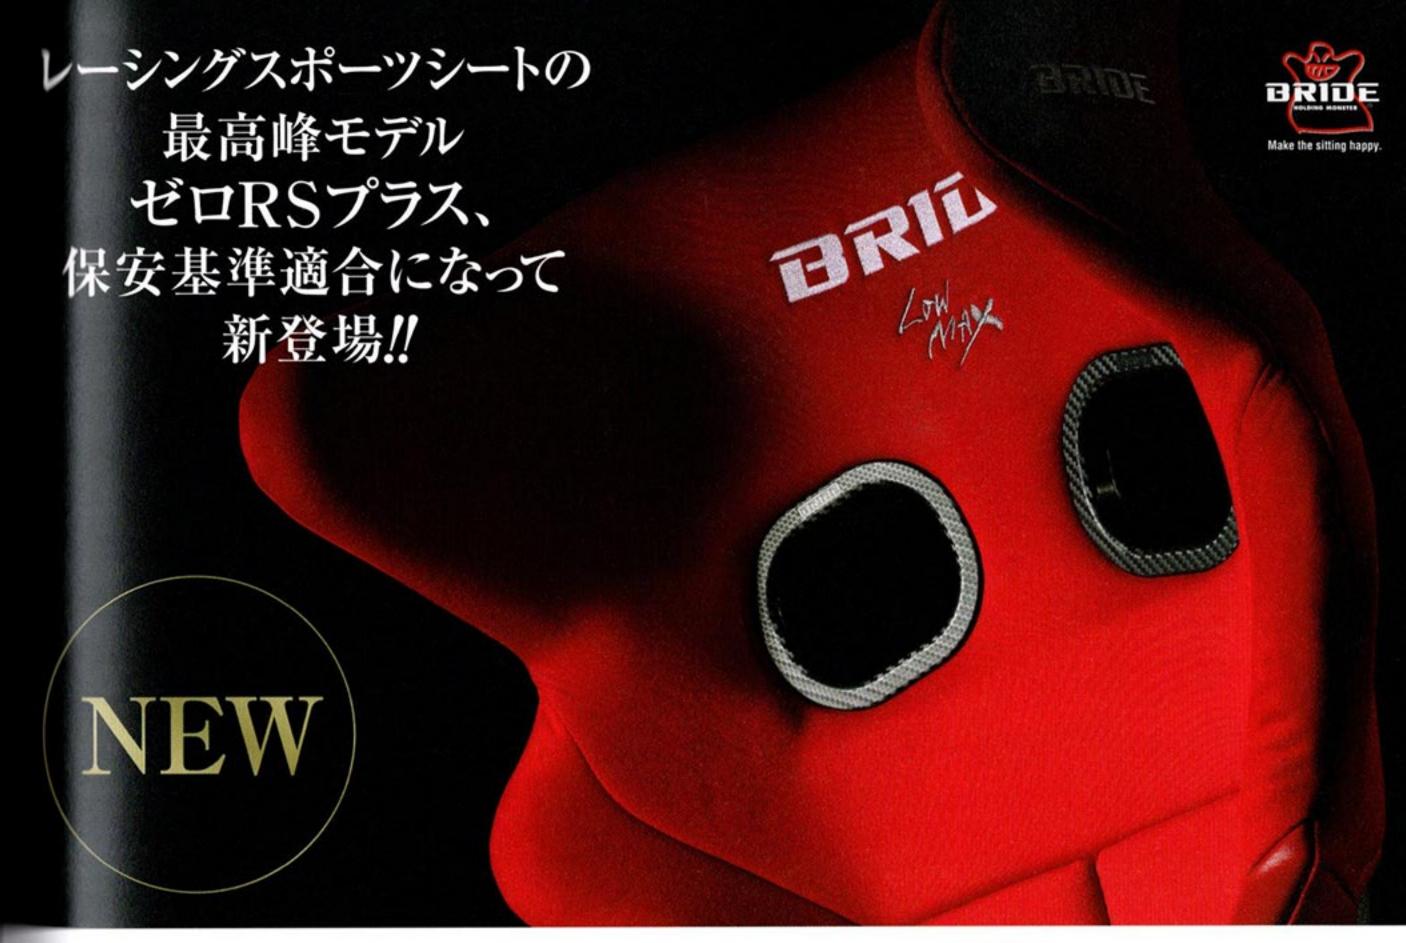

# BRIDEの新世代フルバケットシート 「XERO RS PLUS」が新登場

BRIDEのレースおよび各種モータースポーツ向けのフルバケットシートシリーズ「XEROシリーズ」に、高次元での機能性・快適性・安全性を実現した「XERO RS PLUS」が新登場。万が一の事故や衝突時にもしっかりと頭部をサポートする大型ヘッドガードを装備した従来モデルの「XERO RS」をベースに、より高いホールド性、フィット感、長時間ドライビングでの疲れにくさや集中力保持などを追求し、デザインを一新した。また、ハーフカバードシートバック

の採用により、別売のシートバックプロテクターは不要で、保安基準にも適合となっている。さらに、ヘッドガード部には新たに脱着可能なヘッドパッドも標準装備され、より高い安全性を持ったモデルへと進化を遂げている。シェル素材は、FRP製シルバーシェルとスーパーアラミド製ブラックシェルの2種類で、カラーバリエーションはグラデーションロゴ、ブラック、レッドの3種類、いずれもFIA規格取得モデルとなっている。

■価格: 「XERO RS PLUS」