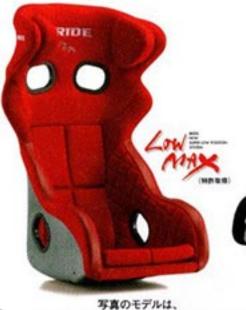

# BRIDEの新世代フルバケットシート 「XERO RS PLUS」が新登場

BRIDEのレースおよび各種モータースポーツ向けのフルバケットシートシリーズ「XEROシリーズ」に、高次元での機能性・快適性・安全性を実現した「XERO RS PLUS」が新登場。万が一の事故や衝突時にもしっかりと頭部をサポートする大型ヘッドガードを装備した従来モデルの「XERO RS」をベースに、より高いホールド性、フィット感、長時間ドライビングでの疲れにくさや集中力保持などを追求し、デザインを一新した。また、ハーフカバードシートバック

の採用により、別売のシートバックプロテクターは不要で、保安基準にも適合となっている。さらに、ヘッドガード部には新たに脱着可能なヘッドパッドも標準装備され、より高い安全性を持ったモデルへと進化を遂げている。シェル素材は、FRP製シルバーシェルとスーパーアラミド製ブラックシェルの2種類で、カラーバリエーションはグラデーションロゴ、ブラック、レッドの3種類、いずれもFIA規格取得モデルとなっている。

■価格: 「XERO RS PLUS」

# BRIDE

¥195,800~¥264,000(稅込)

●FRP製シルバーシェル(GFRP)/スーパーアラミド製ブラックシェル(AFRP) ●全3色(グラデーションロゴ/ブラック/レッド) ●保安基準適合モデル ●難燃生地

車検もOK!

●FIA規格取得モデル ●日本製 ●着座センサー搭載 (座面部)※車種によっては、対応できない場合があります。●FRP製重量:約8.5kg/スーパーアラミド製重量:約8.5kg(参考数値)

抗菌〈除菌・脱臭〉対応の安心仕様

APPROVED

APPROVED

BRIDE SUPER SEAT BRIDECO

XERO RS PLUS・FRP製シルバーシェル・ レッド(H01BBF)です。

写真のモデルは、 XERO RS PLUS・FRP製シルバーシェル・ グラデーションロゴ(H01GGF)です。

写真のモデルは、

XERO RS PLUS・FRP製シルバーシェル・ ブラック(H01AAF)です。