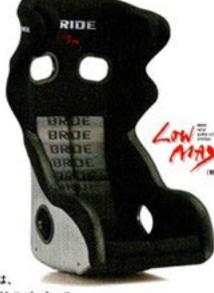

# BRIDEの新世代フルバケットシート 「XERO RS PLUS」が新登場

BRIDEのレースおよび各種モータースポーツ向けのフルバケットシートシリーズ「XEROシリーズ」に、高次元での機能性・快適性・安全性を実現した「XERO RS PLUS」が新登場。万が一の事故や衝突時にもしっかりと頭部をサポートする大型ヘッドガードを装備した従来モデルの「XERO RS」をベースに、より高いホールド性、フィット感、長時間ドライビングでの疲れにくさや集中力保持などを追求し、デザインを一新した。また、ハーフカバードシートバック

の採用により、別売のシートバックプロテクターは不要で、保安基準にも適合となっている。さらに、ヘッドガード部には新たに脱着可能なヘッドパッドも標準装備され、より高い安全性を持ったモデルへと進化を遂げている。シェル素材は、FRP製シルバーシェルとスーパーアラミド製ブラックシェルの2種類で、カラーバリエーションはグラデーションロゴ、ブラック、レッドの3種類、いずれもFIA規格取得モデルとなっている。

■価格: 「XERO RS PLUS」

# BRIDE

¥195,800~¥264,000(稅込)

●FRP製シルバーシェル(GFRP)/スーパーアラミド製ブラックシェル(AFRP) ●全3色(グラデーションロゴ/ブラック/レッド) ●保安基準適合モデル ●難燃生地

車検もOK!

●FIA規格取得モデル ●日本製 ●着座センサー搭載 (座面部)※車種によっては、対応できない場合があります。●FRP製重量:約8.5kg/スーパーアラミド製重量:約8.5kg(参考数値)

抗菌〈除菌・脱臭〉対応の安心仕様

APPROVED

APPROVED

BRIDE SUPER SEAT BRIDECO

XERO RS PLUS・FRP製シルバーシェル・ レッド(H01BBF)です。

写真のモデルは、 XERO RS PLUS・FRP製シルバーシェル・ グラデーションロゴ(H01GGF)です。

写真のモデルは、

XERO RS PLUS・FRP製シルバーシェル・ ブラック(H01AAF)です。