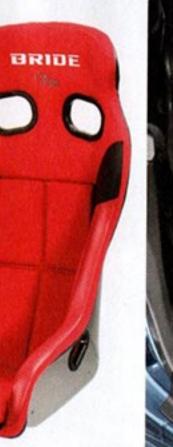

### ドライバーを深く包み込む "猫背"ラインが高いホールド性を実現

サーキット走行などの強い横Gに対してもドライバーを より深く包み込むジーグ4。ブリッド独自の"猫背"ラインに よるディープホールド形状がもたらす高いホールド性は極 限の戦いを繰り広げているプロドライバーの中にも熱狂 的なファンが存在する。

また"猫背"ラインを実現するためバックレストはラウン ド形状となっているため、同時にアイポイントも低くなる のがジーグ4の特徴。高剛性を誇るシェルはスポーツ走 行での強い味方となり、座部腿部のクッションにモール ドウレタンを採用することで快適性や耐久性も確保され ている。

丸みを帯びたシートバック からも"猫背"ラインの特徴 がよくわかるだろう。サーキ ットなどで強い横Gが加わ るような状況でもドライバー をしっかりとホールドしてく

COLOR: グラデーションロゴ

[ジータ 4]

真横から見ればジータ4とジーグ 4のシートバック形状の違いが良 くわかるはず。どちらを選ぶかはド が、ジータ4には身長160cm以下 の小柄なドライバー向けのスモー ルチューニングモデルもラインア ップされている。