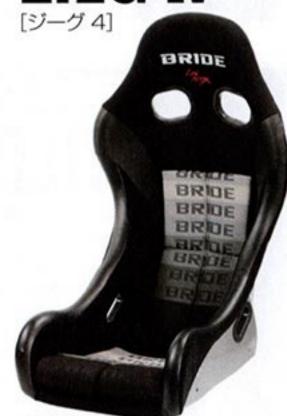

### ドライバーを深く包み込む "猫背"ラインが高いホールド性を実現

サーキット走行などの強い横Gに対してもドライバーを より深く包み込むジーグ4。ブリッド独自の"猫背"ラインに よるディープホールド形状がもたらす高いホールド性は極 限の戦いを繰り広げているプロドライバーの中にも熱狂 的なファンが存在する。

また"猫背"ラインを実現するためバックレストはラウン ド形状となっているため、同時にアイポイントも低くなる のがジーグ4の特徴。高剛性を誇るシェルはスポーツ走 行での強い味方となり、座部腿部のクッションにモール ドウレタンを採用することで快適性や耐久性も確保され ている。

丸みを帯びたシートバック からも"猫背"ラインの特徴 がよくわかるだろう。サーキ ットなどで強い横Gが加わ るような状況でもドライバー をしっかりとホールドしてく

COLOR: グラデーションロゴ

[ジータ 4]

真横から見ればジータ4とジーグ 4のシートバック形状の違いが良 くわかるはず。どちらを選ぶかはド が、ジータ4には身長160cm以下 の小柄なドライバー向けのスモー ルチューニングモデルもラインア ップされている。