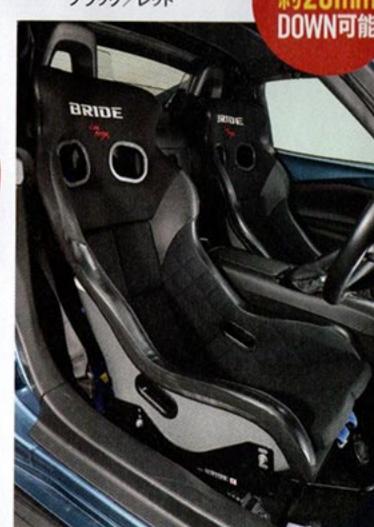

### 個性的なフォルムを採用した2シーター専用モデル

ブリッドのラインアップの中でもひときわ個性的なデザインとなっているのがエ

2シーター専用モデルとして開発が行われ、尻下がくばんだ座面と緩やかに寝 かせたストレートの背面形状にローマックスシステムを組み合わせることで十分な ヘッドクリアランスを確保。

50脚以上のブリッド製品を見て選べる

[A PIT PERFORMANCE FACTORY]

14万4100円~21万2300円 ヒップポイント COLOR: グラデーションロゴ DOWN可能

腿部を持ち上げた形状によりハードブレーキ ングや万が一の事故衝突時のサブマリン現 象を抑制。背面部分と同様に腿部のサポー トも深くドライバーを包みこんでくれる。

丸みを帯びたシートバック からも"猫背"ラインの特徴 がよくわかるだろう。サーキ ットなどで強い横Gが加わ るような状況でもドライバー をしっかりとホールドしてく

COLOR: グラデーションロゴ

[ジータ 4]

真横から見ればジータ4とジーグ 4のシートバック形状の違いが良 くわかるはず。どちらを選ぶかはド が、ジータ4には身長160cm以下 の小柄なドライバー向けのスモー ルチューニングモデルもラインア ップされている。