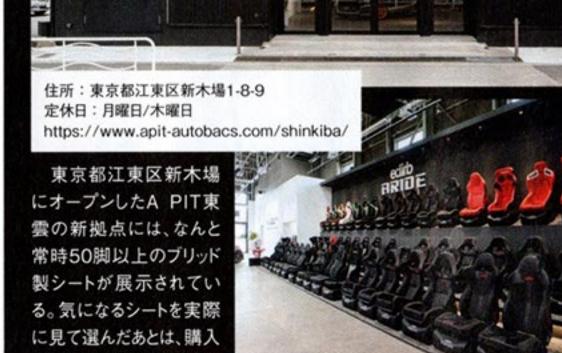

### 個性的なフォルムを採用した2シーター専用モデル

ブリッドのラインアップの中でもひときわ個性的なデザインとなっているのがエ

2シーター専用モデルとして開発が行われ、尻下がくばんだ座面と緩やかに寝 かせたストレートの背面形状にローマックスシステムを組み合わせることで十分な ヘッドクリアランスを確保。

50脚以上のブリッド製品を見て選べる

[A PIT PERFORMANCE FACTORY]

14万4100円~21万2300円 ヒップポイント COLOR: グラデーションロゴ DOWN可能

### ヘッドガードを装備しながら ロードスターにも対応可能!

レーシングカー用シート製作のノウハウを注ぎ込 んで開発されたゼロシリーズはFIA競技のほとんど で義務化、または推奨されているヘッドガードを採用 した新世代のレーシングフルバケットシートだ。

シリーズの特徴の1つであるヘッドガードは形状 &大きさが違う4タイプが用意されており、ロードス ターに対応するのは最もコンパクトなヘッドガード を装備したゼロVS。シェルの形状を始めとした各 部にはこだわりを満載。機能性・快適性・安全性を 高次元で融合させたフルバケットシートは常に正 確なペダルワークとステアリング操作を可能にし てくれる。

COLOR: ブラック

万が一の際にドライバーの頭部を保護するヘッ ドガードを装備しているが、XERO VSならタイト なロードスターにも装着可能。シェル形状はもち ろん、シート表皮などもゼロから新開発されてい るのだ。

や取付作業の相談もこち らでOKなのだ。