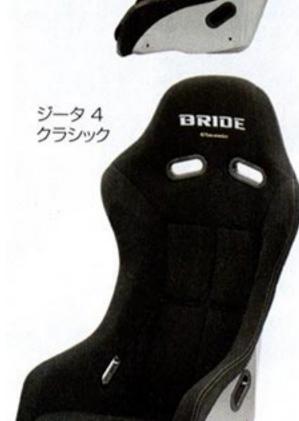

ジータ4の基本性能はそのまま、先代モデル を彷彿とさせる小径ベルトホールや表皮カバ ーに施されたグレーのダブルステッチの採用 などによってどこか懐かしいデザインとなって いるジータ4クラシック。ヘッドレストに刺繍さ

れたゴールドのロゴもオシャレだ。

COLOR: グラデーションロゴ ブラック/レッド

ヒップポイント

### COLOR: ブラック 進化と熟成を続けた フルバケットシートの定番

日本人の平均身長と体重に合わせてデザインされ たというブリッドの定番フルバケットシートの最新作が ジータ4。シェルのアウトライン全体にアラミド補強を加 えた剛性アップや、クッションにモールドウレタン素材 を採用して耐久性を向上させるなどホールド性や安全 性、それに加えて快適性も磨き上げているのだ。

ローマックスシステムの採用とショルダー幅を従来 モデルよりも縮小させたことによって、より多くの車種 に装着可能となったジータ4。もちろん道路運送車両 法の保安基準に適合(車検対応)している。