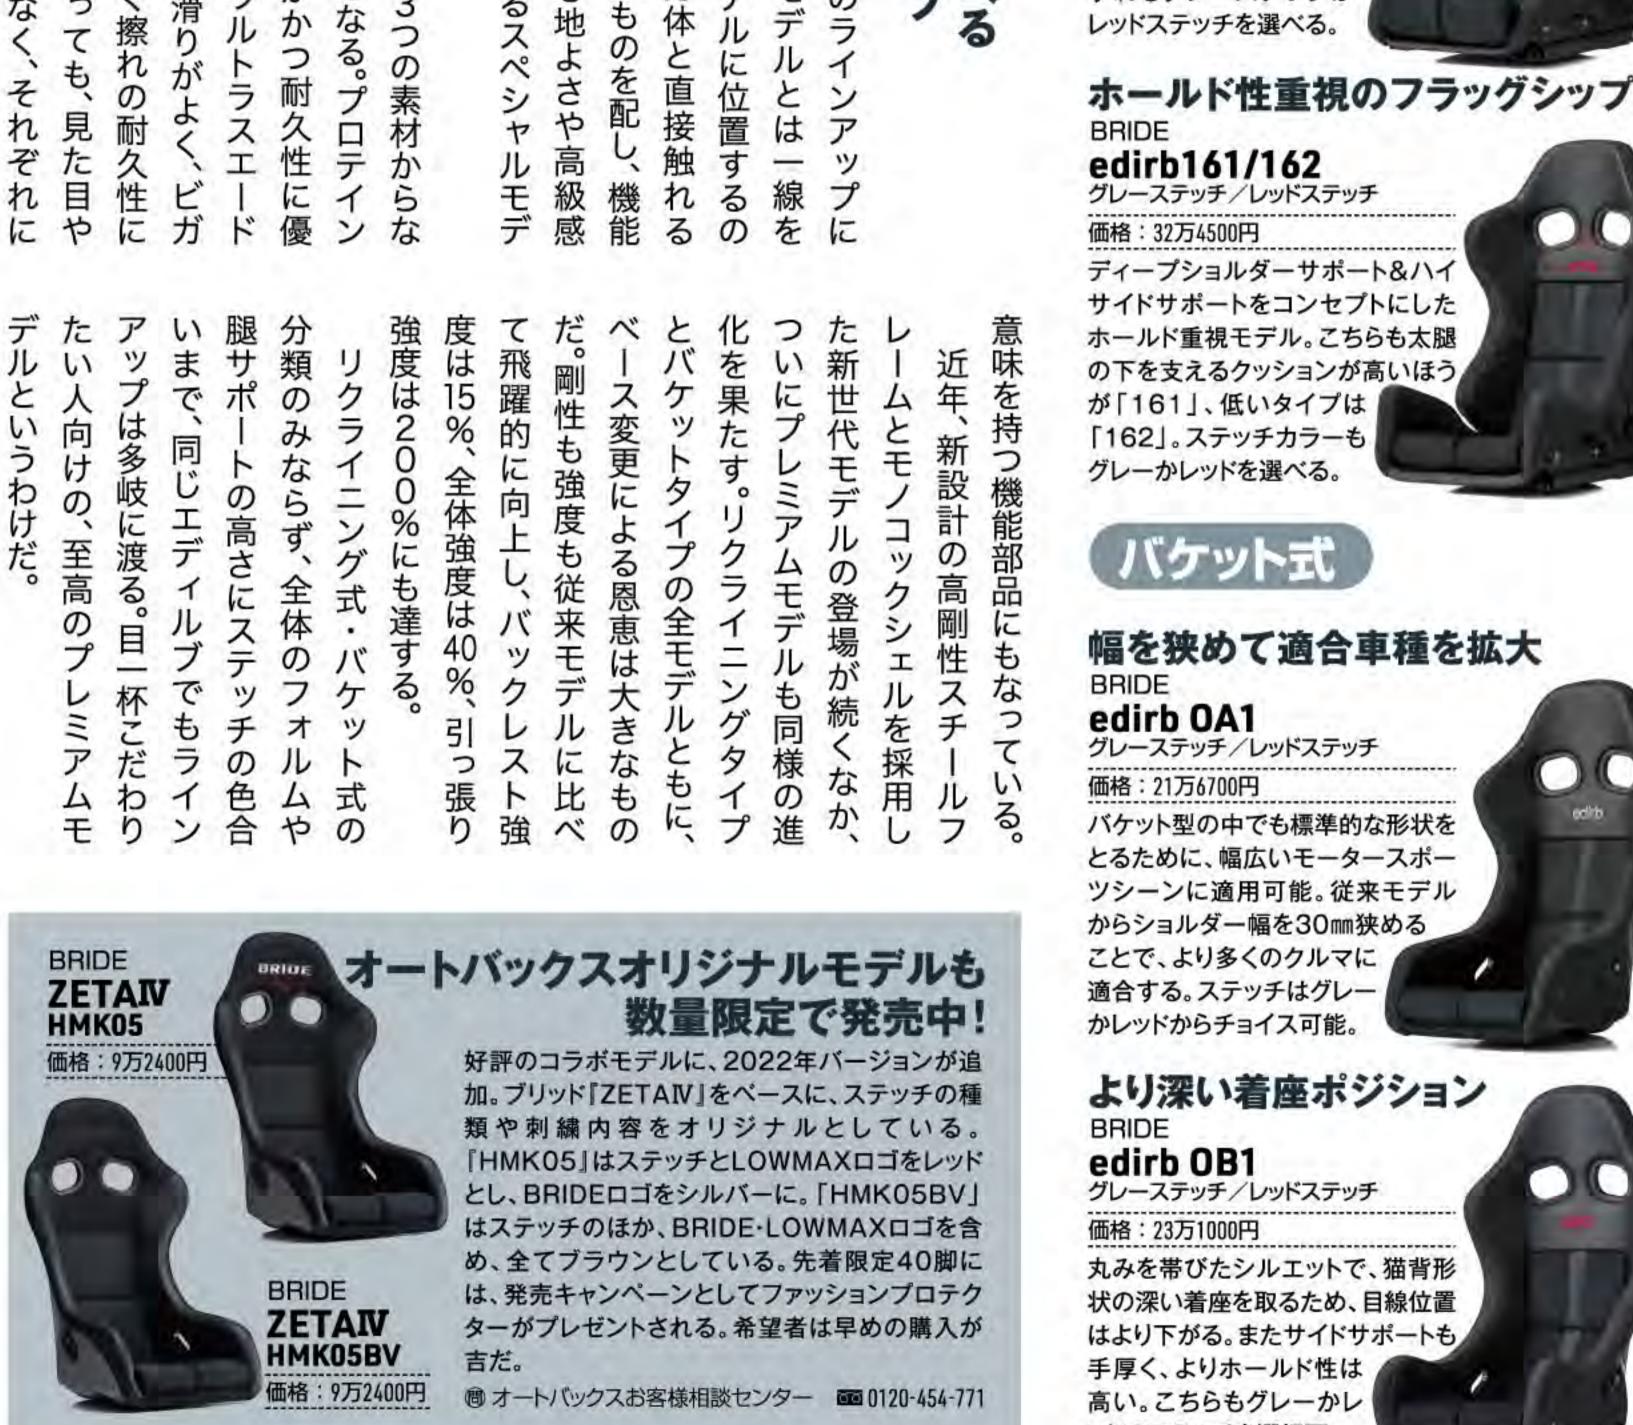

写真は『edirb161』の背面。え ぐりのあるシェル形状が一部垣 間見え、機能美も見て取れる。

リクライニング式

快適性重視のオールマイティ BRIDE edirb171/172 グレーステッチ/レッドステッチ 価格:31万3500円 ホールド性はもちろん、乗降性をも バランスさせた快適モデル。太腿の 下を支えるクッションが高いほうが 「171」、低いタイプは「172」。い ずれもグレーステッチか レッドステッチを選べる。

る

丸みを帯びたシルエットで、猫背形 状の深い着座を取るため、目線位置 はより下がる。またサイドサポートも、 手厚く、よりホールド性は 高い。こちらもグレーかレ ッドのステッチを選択可。

edirb.

じ ブリッド ☎052-689-2611 https://bride-jp.com CarGoods 89