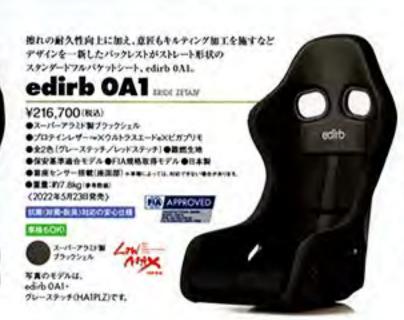

BRIDE edirb

ZETAIV、ZIEG IVをベースにする、フルバケット型のプレミアム モデル。従来モデル(031)と比べ、ショルダーの幅を約30mmほ 0A1/0B1 ど狭めることで適合車種も拡大した「OA1(手前)」と、より背中を 丸めた猫背形状にして深い着座ポジションを可能する「OB1(奥)」 価格:21万6700円(0A1