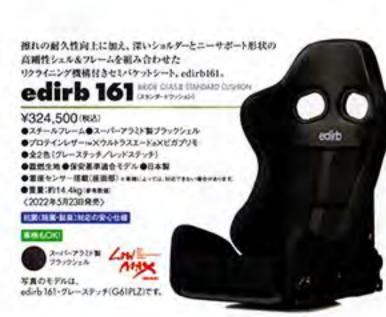

るほか、リクライニング機構もダイヤ

ル式からレバー式へと変更し、利便性・ 耐久性、そして省スペース化にも寄与。 「161/162(奥)」はホールド性重視、 「171/172(手前)」は乗降性とホール

ド性をバランスさせたモデルで、腿 部クッションの高さの違いにより、厚 みのあるスタンダードが「161/171」

に、厚みを抑えたロークッションが

「162/172」となる。 こちらもステッ

チはグレーかレッドをチョイス可。

BRIDE

メニュ

すでに確立さ

1

^

edirb

161/162/171/172

価格:32万4500円(161/162) /31万3500円(171/172)