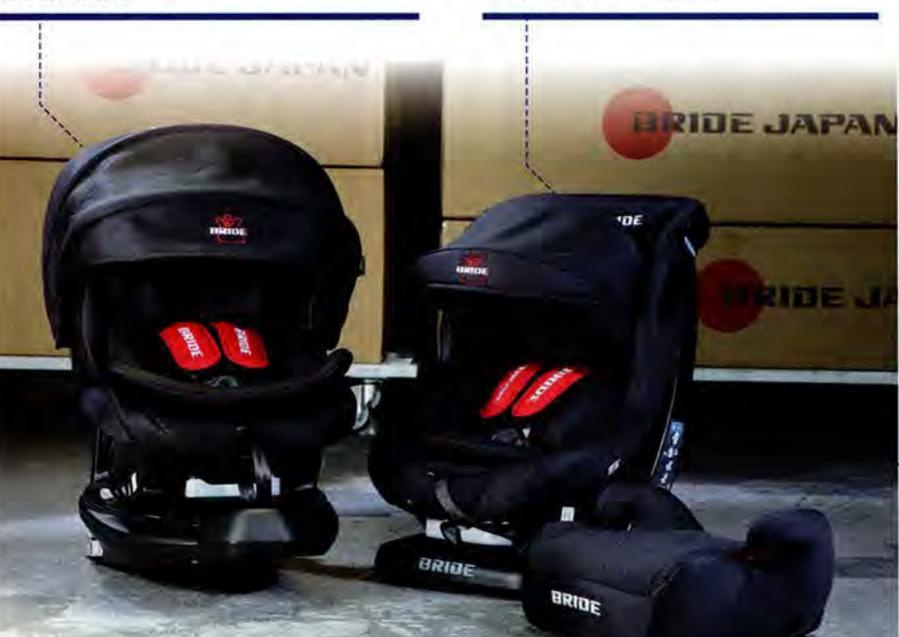

台座まで黒で統一されたことで、 最近の車両内装にもスッと溶け 込む。ISOFIX式は、固定後にも 回転させることができ、前向き から後ろ向きへと180度の方向 転換が可能だ。

誇らしげに添えられるBRIDE のタグ。2機種のチャイルドシー トは、部材調達から製造に至る まで純日本製であり、愛知製で もある。

従来モデルの「コンフォルテ」か ら、台座部分もブラックで統一 されてリニューアル。最新の安 全基準である側突対応を強化し たモデルで、ISOFIXによる安心 確実な固定はもちろん、回転式 の使い勝手も高い。

Konforte ISOFIX black ver.

『コンフォ

3点式シ

さらに広が

たチ

しができるよう工夫されている。

多くのクルマに取り付け可能な、ベー シックモデルの3点式シートベルト 固定モデルも新規にラインアップ。 ISOFIXタイプに比べて重量は約半 分と軽く、シートベルトが引っ掛け られる構造で、スムーズな乗せ降ろ

Calore (カローレ)