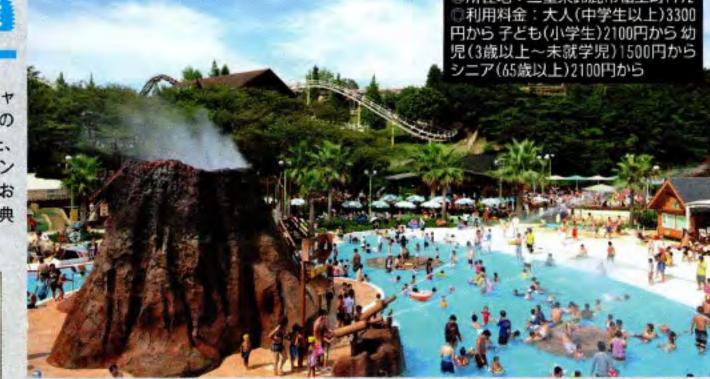

## SUZUKAT

冒険スプラッシュサマー

今年の夏は「"みんなの冒険ブール" アクア・アドベンチャ 一」から水着のまま飛び出して、アトラクションや大量の水の 仕掛けで爽快感たっぷりのステージショーが楽しめる。また、 キャラクター達が経つの暑さを吹き飛ばすように、歌やダン スでステージを盛り上げる参加型ショーを実施するほか、お 盆期間には3年振りとなるモータースポーツと花火の祭典 「花火ザ・パフォーマンス60th Anniversary」も開催。