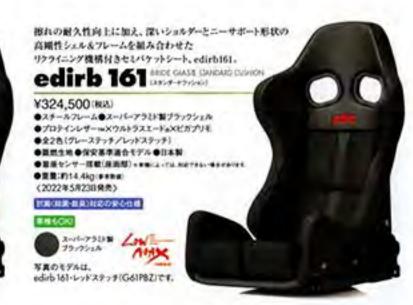

るほか、リクライニング機構もダイヤ

ル式からレバー式へと変更し、利便性・ 耐久性、そして省スペース化にも寄与。 「161/162(奥)」はホールド性重視、 「171/172(手前)」は乗降性とホール

ド性をバランスさせたモデルで、腿 部クッションの高さの違いにより、厚 みのあるスタンダードが「161/171」

に、厚みを抑えたロークッションが

「162/172」となる。 こちらもステッ

チはグレーかレッドをチョイス可。

BRIDE

メニュ

すでに確立さ

1

^

edirb

161/162/171/172

価格:32万4500円(161/162) /31万3500円(171/172)