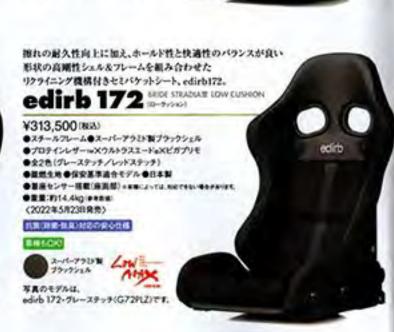

に脚光

乗車中、常に身体に接する

最も身近な存在がカーシー

ドの術は、すでに確立して

GIAS III、STRADIA IIIをベースにす

る、リクライニング機構付きプレミア

ムモデル。従来モデル(023/033)に

比べて各種の強度は大幅にアップす

るほか、リクライニング機構もダイヤ

ル式からレバー式へと変更し、利便性・ 耐久性、そして省スペース化にも寄与。 「161/162(奥)」はホールド性重視、 「171/172(手前)」は乗降性とホール

ド性をバランスさせたモデルで、腿 部クッションの高さの違いにより、厚 みのあるスタンダードが「161/171」

に、厚みを抑えたロークッションが

「162/172」となる。 こちらもステッ

チはグレーかレッドをチョイス可。

BRIDE

メニュ

すでに確立さ

1

^

edirb

161/162/171/172

価格:32万4500円(161/162) /31万3500円(171/172)