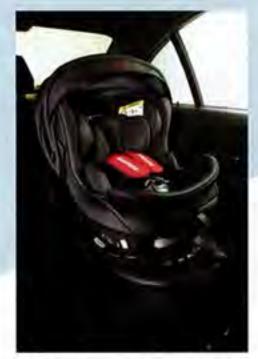

台座まで黒で統一されたことで、 最近の車両内装にもスッと溶け 込む。ISOFIX式は、固定後にも 回転させることができ、前向き から後ろ向きへと180度の方向 転換が可能だ。

誇らしげに添えられるBRIDE のタグ。2機種のチャイルドシー トは、部材調達から製造に至る まで純日本製であり、愛知製で もある。

従来モデルの「コンフォルテ」か ら、台座部分もブラックで統一 されてリニューアル。最新の安 全基準である側突対応を強化し たモデルで、ISOFIXによる安心 確実な固定はもちろん、回転式 の使い勝手も高い。

Konforte ISOFIX black ver.

『コンフォ

3点式シ

さらに広が

たチ

しができるよう工夫されている。

多くのクルマに取り付け可能な、ベー シックモデルの3点式シートベルト 固定モデルも新規にラインアップ。 ISOFIXタイプに比べて重量は約半 分と軽く、シートベルトが引っ掛け られる構造で、スムーズな乗せ降ろ

Calore (カローレ)