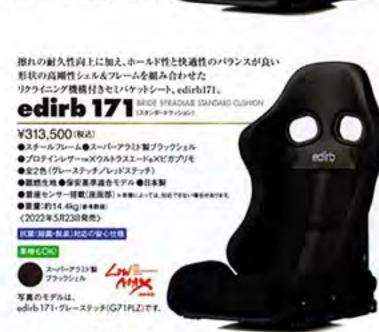

に脚光

乗車中、常に身体に接する

最も身近な存在がカーシー

ドの術は、すでに確立して

GIAS III、STRADIA IIIをベースにす

る、リクライニング機構付きプレミア

ムモデル。従来モデル(023/033)に

比べて各種の強度は大幅にアップす

るほか、リクライニング機構もダイヤ

ル式からレバー式へと変更し、利便性・ 耐久性、そして省スペース化にも寄与。 「161/162(奥)」はホールド性重視、 「171/172(手前)」は乗降性とホール

ド性をバランスさせたモデルで、腿 部クッションの高さの違いにより、厚 みのあるスタンダードが「161/171」

に、厚みを抑えたロークッションが

「162/172」となる。 こちらもステッ

チはグレーかレッドをチョイス可。

BRIDE

メニュ

すでに確立さ

1

^

edirb

161/162/171/172

価格:32万4500円(161/162) /31万3500円(171/172)