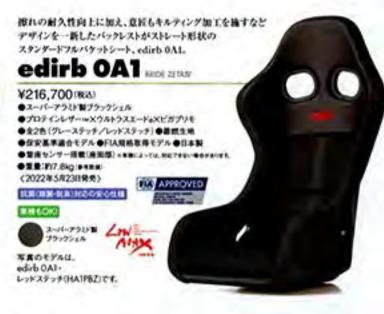

BRIDE edirb

ZETAIV、ZIEG IVをベースにする、フルバケット型のプレミアム モデル。従来モデル(031)と比べ、ショルダーの幅を約30mmほ 0A1/0B1 ど狭めることで適合車種も拡大した「OA1(手前)」と、より背中を 丸めた猫背形状にして深い着座ポジションを可能する「OB1(奥)」 価格:21万6700円(0A1