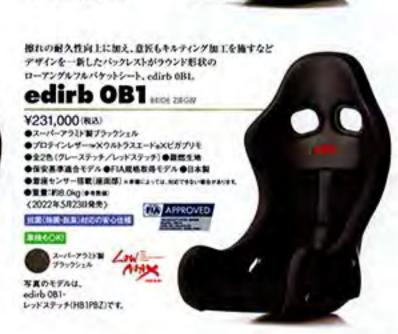

BRIDE edirb

ZETAIV、ZIEG IVをベースにする、フルバケット型のプレミアム モデル。従来モデル(031)と比べ、ショルダーの幅を約30mmほ 0A1/0B1 ど狭めることで適合車種も拡大した「OA1(手前)」と、より背中を 丸めた猫背形状にして深い着座ポジションを可能する「OB1(奥)」 価格:21万6700円(0A1

## 新たなベクトルを指し示す シート・アップグレードの最前線

単体での主張こそ控えめなもの の、車内に収めると細部のあつら

えが存在感を放つ。これはエディ ルブシリーズ全体で共通する点。 サイドサポートのキルティング 処理もその一つ(新世代モデルよ り採用)。

特に上級シ 採用の表皮だろう。 適所が貫かれ 溶け込む融和性に重きが この難題をク 2 より細部を見て行 その全ては計算済み。 ほどに悩みの種でも に目に入る。 はそれぞ 乗降時の擦れは、 リモという新規 するタフ か も強