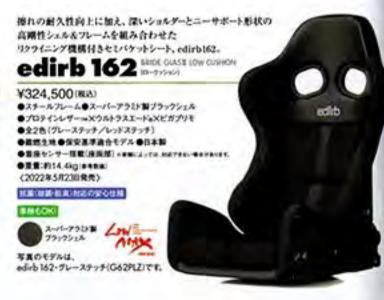

に脚光

乗車中、常に身体に接する

最も身近な存在がカーシー

ドの術は、すでに確立して

GIAS III、STRADIA IIIをベースにす

る、リクライニング機構付きプレミア

ムモデル。従来モデル(023/033)に

比べて各種の強度は大幅にアップす

るほか、リクライニング機構もダイヤ

ル式からレバー式へと変更し、利便性・ 耐久性、そして省スペース化にも寄与。 「161/162(奥)」はホールド性重視、 「171/172(手前)」は乗降性とホール

ド性をバランスさせたモデルで、腿 部クッションの高さの違いにより、厚 みのあるスタンダードが「161/171」

に、厚みを抑えたロークッションが

「162/172」となる。 こちらもステッ

チはグレーかレッドをチョイス可。

BRIDE

メニュ

すでに確立さ

1

^

edirb

161/162/171/172

価格:32万4500円(161/162) /31万3500円(171/172)