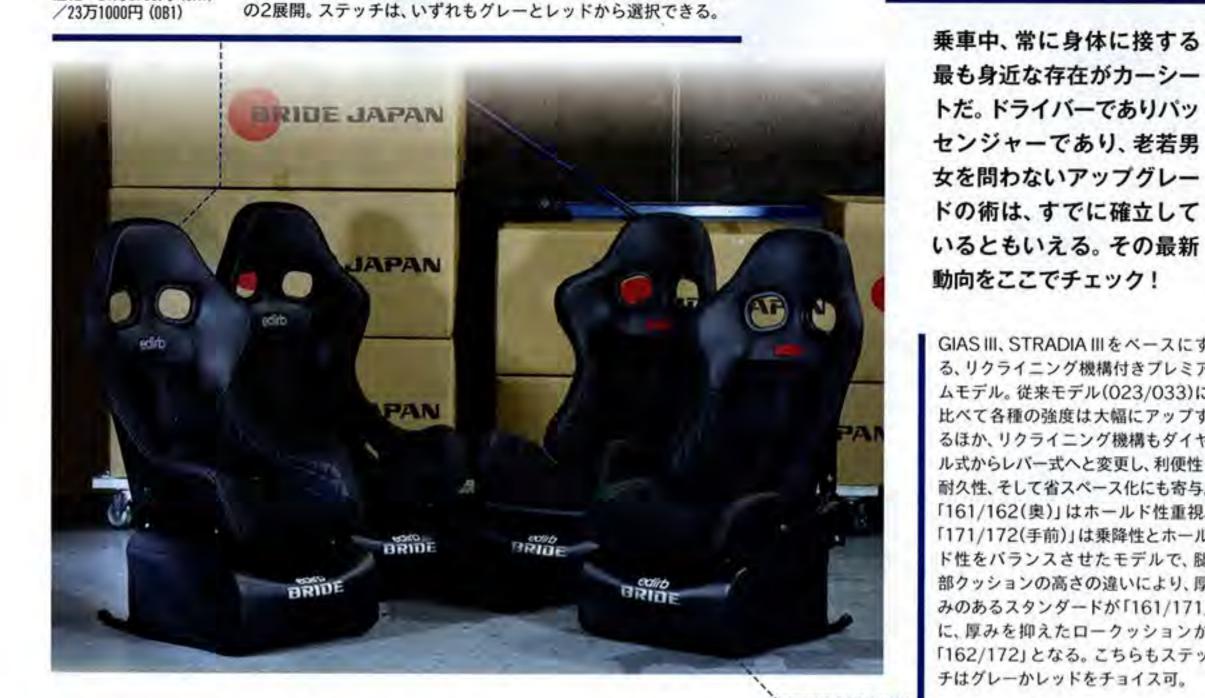

に脚光

乗車中、常に身体に接する

最も身近な存在がカーシー

ドの術は、すでに確立して

GIAS III、STRADIA IIIをベースにす

る、リクライニング機構付きプレミア

ムモデル。従来モデル(023/033)に

比べて各種の強度は大幅にアップす

るほか、リクライニング機構もダイヤ

ル式からレバー式へと変更し、利便性・ 耐久性、そして省スペース化にも寄与。 「161/162(奥)」はホールド性重視、 「171/172(手前)」は乗降性とホール

ド性をバランスさせたモデルで、腿 部クッションの高さの違いにより、厚 みのあるスタンダードが「161/171」

に、厚みを抑えたロークッションが

「162/172」となる。 こちらもステッ

チはグレーかレッドをチョイス可。

BRIDE

メニュ

すでに確立さ

1

^

edirb

161/162/171/172

価格:32万4500円(161/162) /31万3500円(171/172)