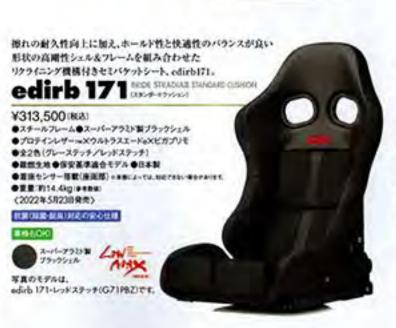

に脚光

乗車中、常に身体に接する

最も身近な存在がカーシー

ドの術は、すでに確立して

GIAS III、STRADIA IIIをベースにす

る、リクライニング機構付きプレミア

ムモデル。従来モデル(023/033)に

比べて各種の強度は大幅にアップす

るほか、リクライニング機構もダイヤ

ル式からレバー式へと変更し、利便性・ 耐久性、そして省スペース化にも寄与。 「161/162(奥)」はホールド性重視、 「171/172(手前)」は乗降性とホール

ド性をバランスさせたモデルで、腿 部クッションの高さの違いにより、厚 みのあるスタンダードが「161/171」

に、厚みを抑えたロークッションが

「162/172」となる。 こちらもステッ

チはグレーかレッドをチョイス可。

BRIDE

メニュ

すでに確立さ

1

^

edirb

161/162/171/172

価格:32万4500円(161/162) /31万3500円(171/172)