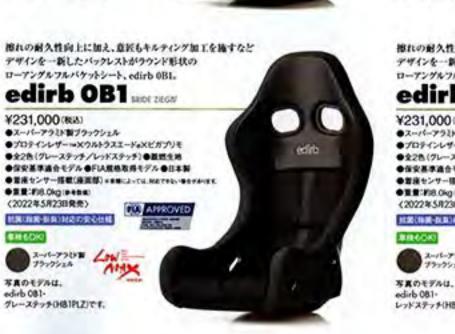

BRIDE edirb

ZETAIV、ZIEG IVをベースにする、フルバケット型のプレミアム モデル。従来モデル(031)と比べ、ショルダーの幅を約30mmほ 0A1/0B1 ど狭めることで適合車種も拡大した「OA1(手前)」と、より背中を 丸めた猫背形状にして深い着座ポジションを可能する「OB1(奥)」 価格:21万6700円(0A1

## 新たなベクトルを指し示す シート・アップグレードの最前線

単体での主張こそ控えめなもの の、車内に収めると細部のあつら

えが存在感を放つ。これはエディ ルブシリーズ全体で共通する点。 サイドサポートのキルティング 処理もその一つ(新世代モデルよ り採用)。

特に上級シ 採用の表皮だろう。 適所が貫かれ 溶け込む融和性に重きが この難題をク 2 より細部を見て行 その全ては計算済み。 ほどに悩みの種でも に目に入る。 はそれぞ 乗降時の擦れは、 リモという新規 するタフ か も強