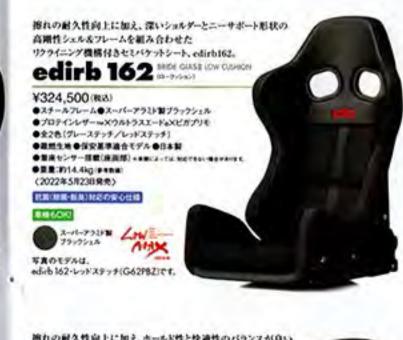

に脚光

乗車中、常に身体に接する

最も身近な存在がカーシー

ドの術は、すでに確立して

GIAS III、STRADIA IIIをベースにす

る、リクライニング機構付きプレミア

ムモデル。従来モデル(023/033)に

比べて各種の強度は大幅にアップす

るほか、リクライニング機構もダイヤ

ル式からレバー式へと変更し、利便性・ 耐久性、そして省スペース化にも寄与。 「161/162(奥)」はホールド性重視、 「171/172(手前)」は乗降性とホール

ド性をバランスさせたモデルで、腿 部クッションの高さの違いにより、厚 みのあるスタンダードが「161/171」

に、厚みを抑えたロークッションが

「162/172」となる。 こちらもステッ

チはグレーかレッドをチョイス可。

BRIDE

メニュ

すでに確立さ

1

^

edirb

161/162/171/172

価格:32万4500円(161/162) /31万3500円(171/172)