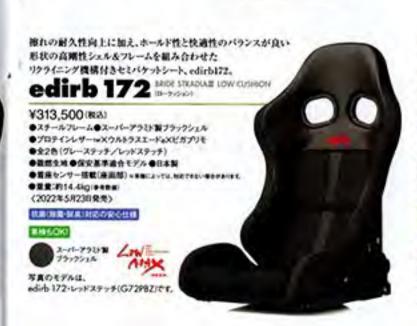

に脚光

乗車中、常に身体に接する

最も身近な存在がカーシー

ドの術は、すでに確立して

GIAS III、STRADIA IIIをベースにす

る、リクライニング機構付きプレミア

ムモデル。従来モデル(023/033)に

比べて各種の強度は大幅にアップす

るほか、リクライニング機構もダイヤ

ル式からレバー式へと変更し、利便性・ 耐久性、そして省スペース化にも寄与。 「161/162(奥)」はホールド性重視、 「171/172(手前)」は乗降性とホール

ド性をバランスさせたモデルで、腿 部クッションの高さの違いにより、厚 みのあるスタンダードが「161/171」

に、厚みを抑えたロークッションが

「162/172」となる。 こちらもステッ

チはグレーかレッドをチョイス可。

BRIDE

メニュ

すでに確立さ

1

^

edirb

161/162/171/172

価格:32万4500円(161/162) /31万3500円(171/172)