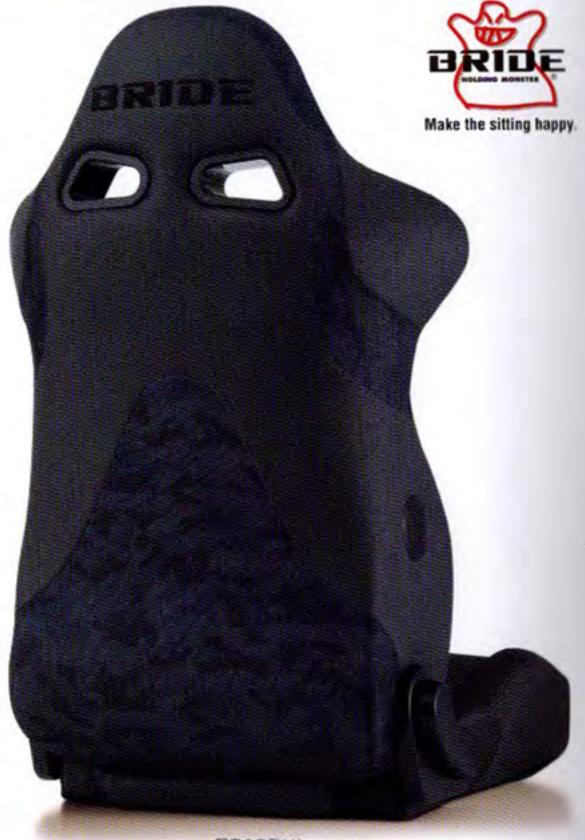

# BRIDE **EUROGHOST** ブリッド・ユーロゴースト

■価格<税込>:13万9700円 ※シートヒーター搭載モデル:15万6200円 ※専用アームレスト(右用/左用それぞれ:9350円) ■カラー:ブルー・カモフラージュ、グリーン・カモフラージュ

BRIDE

レーシングハーネスの装着 時に必要となるベルトホー ルを備えたヘッドレストは、 インテリアにスポーティオー ラを醸し出す。立体的かつ 上質なアクセントとなるブリッ ドの刺しゅうロゴは、ブルー がブラック、グリーンが明る いグレーとなっている。

Back

座面部のサイドサポートは 低く仕上げられているため、 着座位置の高いハイエー スでもスムーズに乗り降り ができる。また、サイドサポー トは外方向へゆるやかに アールが付いており、腿の 圧迫感を抑えつつ、ホール ドする形状となっている。

Back

ん張ろうとするせい。ユーロゴーストは適度な張り出しで腿 回りを中心に身体を包み込んでいくため、距離や路面コンディ ションを問わず安定した走りが楽しめる。カモフラ柄で際立 つサポート形状も秀逸だ。

### 3 シートヒーターの設定アリ!!! 2 アームレストの装着可!!

シガーソケットからの電源供給で、座面と背面が温められ る6段階調整のシートヒーター搭載モデル(12V専用)を 設定。気温の低い冬場はシートが冷たく感じるPVCレ サーでも、瞬時に快適温度になるぞ。腰痛に悩まされて 着可能だ。ユーロゴーストにあわせ いるユーザーにとってもウレシイ快適装備だ。

ロングドライブ時にリラックスできる アームレストもオプションで用意。 サイド部のカバーを外して簡単装 たカモフラ柄が用意されている。

バックレストのリクライニング調整や前倒しは、サイド部に 備わっているクイックレバーでスピーディに行える。スライ ド機構が備わったシートレールと併せて、ノーマルシートと 変わらない使い勝手のよさを引き出しながら、安定したド ライビングを楽しめるように設計されているのだ。

Cレザー仕立てのタフモデルアソビの汚れも簡単に拭き取れる