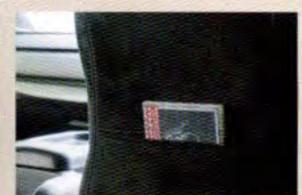

純正シートに比べると、1~2cmほど座面が 意外とあって便利なのが、A4サイズが収ま

がボロボロにならないようにするためだ。

高くなるが、シートのサイド部は本格的スポー るシートバックの収納ポケット。雑誌や ツシートほど立ち上がっていないので、乗降 DVD、エコバッグなど、ちょっとしたものを 時に引っかかることはない。人間工学に基 入れるのに重宝する。この仕様も415コブ づいた形状で、適度なホールド性があるの
ラ側からのリクエストを受けて実現したものだ。 で、長時間運転でも苦にならないのが◎。 ココにもレッドステッチがあしらわれているぞ。