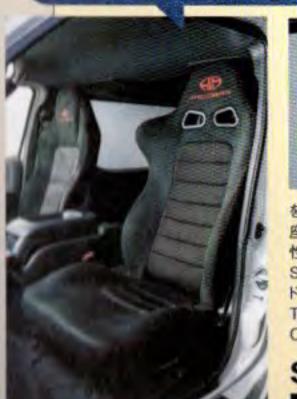

# BRIDE **EUROGHOST** ブリッド・ユーロゴースト

■価格<税込>:13万9700円 ※シートヒーター搭載モデル:15万6200円 ※専用アームレスト(右用/左用それぞれ:9350円) ■カラー:ブルー・カモフラージュ、グリーン・カモフラージュ

BRIDE

レーシングハーネスの装着 時に必要となるベルトホー ルを備えたヘッドレストは、 インテリアにスポーティオー ラを醸し出す。立体的かつ 上質なアクセントとなるブリッ ドの刺しゅうロゴは、ブルー がブラック、グリーンが明る いグレーとなっている。

Back

座面部のサイドサポートは 低く仕上げられているため、 着座位置の高いハイエー スでもスムーズに乗り降り ができる。また、サイドサポー トは外方向へゆるやかに アールが付いており、腿の 圧迫感を抑えつつ、ホール ドする形状となっている。

Back

ん張ろうとするせい。ユーロゴーストは適度な張り出しで腿 回りを中心に身体を包み込んでいくため、距離や路面コンディ ションを問わず安定した走りが楽しめる。カモフラ柄で際立 つサポート形状も秀逸だ。

バックレストのリクライニング調整や前倒しは、サイド部に 備わっているクイックレバーでスピーディに行える。スライ ド機構が備わったシートレールと併せて、ノーマルシートと 変わらない使い勝手のよさを引き出しながら、安定したド ライビングを楽しめるように設計されているのだ。

Cレザー仕立てのタフモデルアソビの汚れも簡単に拭き取れる