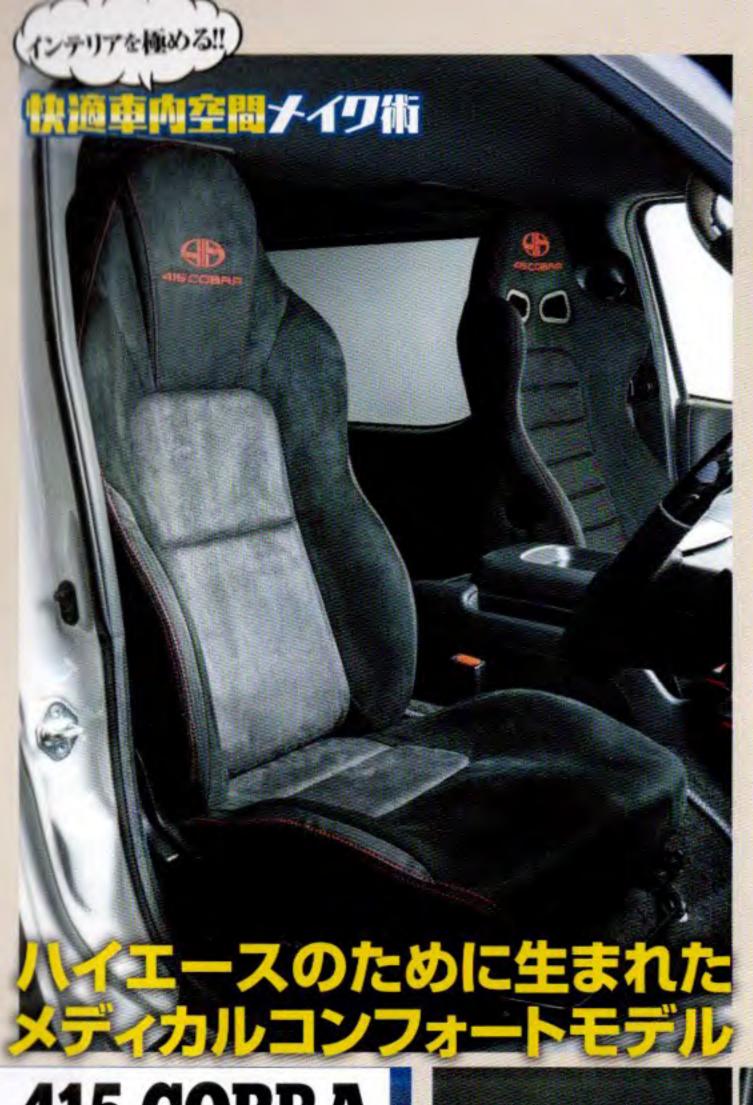

# 限定コラボモ

ブリッドのシートがハイエースに最適なのは実証済 が、よりハイエースに特化したシートをブリッドに別 セックス」と「415コブラ」だけに、ドレスアップ効果

インテリアパーツも415コブラでコーディネートしたいとい うユーザーに向け、ブリッドとのコラボシートの販売を2013年 に開始。先行でユーロスターIIをベースとした「スターシート」 を発売し、そのノウハウを生かして今回新たに「Type SC」が登 場した。ユーロスターIIだと、どうしてもショルダーのホール ド部とBピラーとのクリアランスが狭いということで、ハイエ ースユーザーに人気のストリームスがベースとなっている。

素材にもこだわり、着座する個所には肌触りのいい高級スエ ード調生地を、乗降時等に擦れやすい部分には、ブリッドのフ ルバケシートに使われる丈夫なカーボン柄のPVCレザーを使用 している。ロゴと合わせたレッドステッチもカッコいい!

### **415 COBRA** TYPE SC ヨンイチゴコブラ・タイプ エスシー

- ■価格<税込>:14万8500円 ※専用アームレスト(右用/左用それぞれ8250円) 間>>ラブラーク
- 206-6786-3002 https://415cobra.com

運転する際にショルダー のホールド性もほしい! という人には、先行販売 されているユーロスターII ベースの「スターシート」 がオススメ。身体全体を 包み込んでホールドする 形状と、高密度ウレタン フォームにより、ドライバー

415 COBRA

を面で支え、体圧を分散させるドライビングボジションをサポート。 座面はホールド性とクッション性に優れながら、ハイエースの乗降 性も考慮した高さを実現。素材は高級スエード調生地で、Type SC 同様、フチにレッドのステッチが入る。415コブラのロゴはヘッ ドレスト部に大きく入るので、ウインドー越しからでも目立つぞ。 Type SCとともに、全国のCOBRAショップ&カー用品、415 COBRAオンラインストアで購入可能だ。