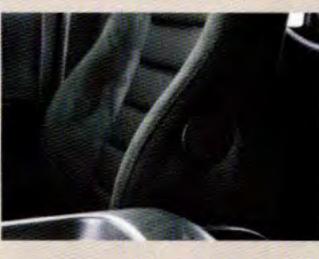

Back

座面部のサイドサポートは 低く仕上げられているため、 着座位置の高いハイエー スでもスムーズに乗り降り ができる。また、サイドサポー トは外方向へゆるやかに アールが付いており、腿の 圧迫感を抑えつつ、ホール ドする形状となっている。

Back

ん張ろうとするせい。ユーロゴーストは適度な張り出しで腿 回りを中心に身体を包み込んでいくため、距離や路面コンディ ションを問わず安定した走りが楽しめる。カモフラ柄で際立 つサポート形状も秀逸だ。

バックレストのリクライニング調整や前倒しは、サイド部に 備わっているクイックレバーでスピーディに行える。スライ ド機構が備わったシートレールと併せて、ノーマルシートと 変わらない使い勝手のよさを引き出しながら、安定したド ライビングを楽しめるように設計されているのだ。

Cレザー仕立てのタフモデルアソビの汚れも簡単に拭き取れる