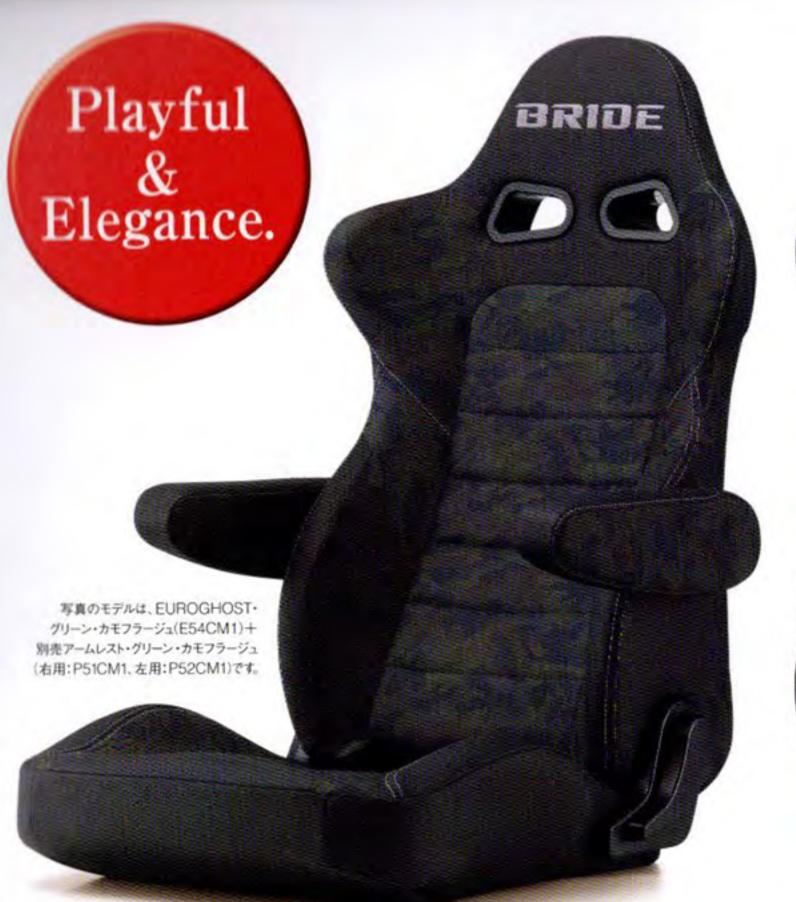

# BRIDE **EUROGHOST** ブリッド・ユーロゴースト

■価格<税込>:13万9700円 ※シートヒーター搭載モデル:15万6200円 ※専用アームレスト(右用/左用それぞれ:9350円) ■カラー:ブルー・カモフラージュ、グリーン・カモフラージュ

BRIDE

レーシングハーネスの装着 時に必要となるベルトホー ルを備えたヘッドレストは、 インテリアにスポーティオー ラを醸し出す。立体的かつ 上質なアクセントとなるブリッ ドの刺しゅうロゴは、ブルー がブラック、グリーンが明る いグレーとなっている。

# **EUROSTERII**

エセックス・ユーロスター ツー

■価格<税込>:12万5400円 ※専用アームレスト(右用/左用それぞれ:8250円) 問>>シーアールエス エセックス事業部 ☎06-6844-8000 www.essex-japan.com

写真のモデルは EUROGHOST・ブルー・カモフラージュ(E54CM2)です。

リクライニングモデルの傑作 ユーロスターIIのボディにカモフラージュ柄を組み合わせた 〈ユーロゴースト〉、2023年1月発売。