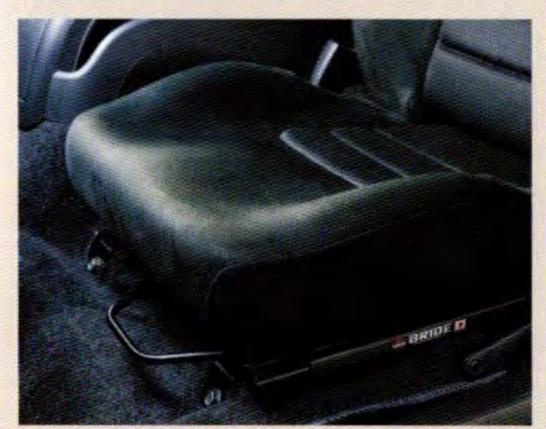

バックレストのリクライニング調整や前倒しは、サイド部に 備わっているクイックレバーでスピーディに行える。スライ ド機構が備わったシートレールと併せて、ノーマルシートと 変わらない使い勝手のよさを引き出しながら、安定したド ライビングを楽しめるように設計されているのだ。

Cレザー仕立てのタフモデルアソビの汚れも簡単に拭き取れる