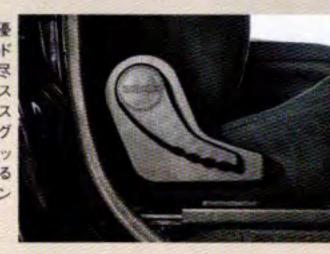

### 3 シートヒーターの設定アリ!!! 2 アームレストの装着可!!

シガーソケットからの電源供給で、座面と背面が温められ る6段階調整のシートヒーター搭載モデル(12V専用)を 設定。気温の低い冬場はシートが冷たく感じるPVCレ サーでも、瞬時に快適温度になるぞ。腰痛に悩まされて 着可能だ。ユーロゴーストにあわせ いるユーザーにとってもウレシイ快適装備だ。

ロングドライブ時にリラックスできる アームレストもオプションで用意。 サイド部のカバーを外して簡単装 たカモフラ柄が用意されている。