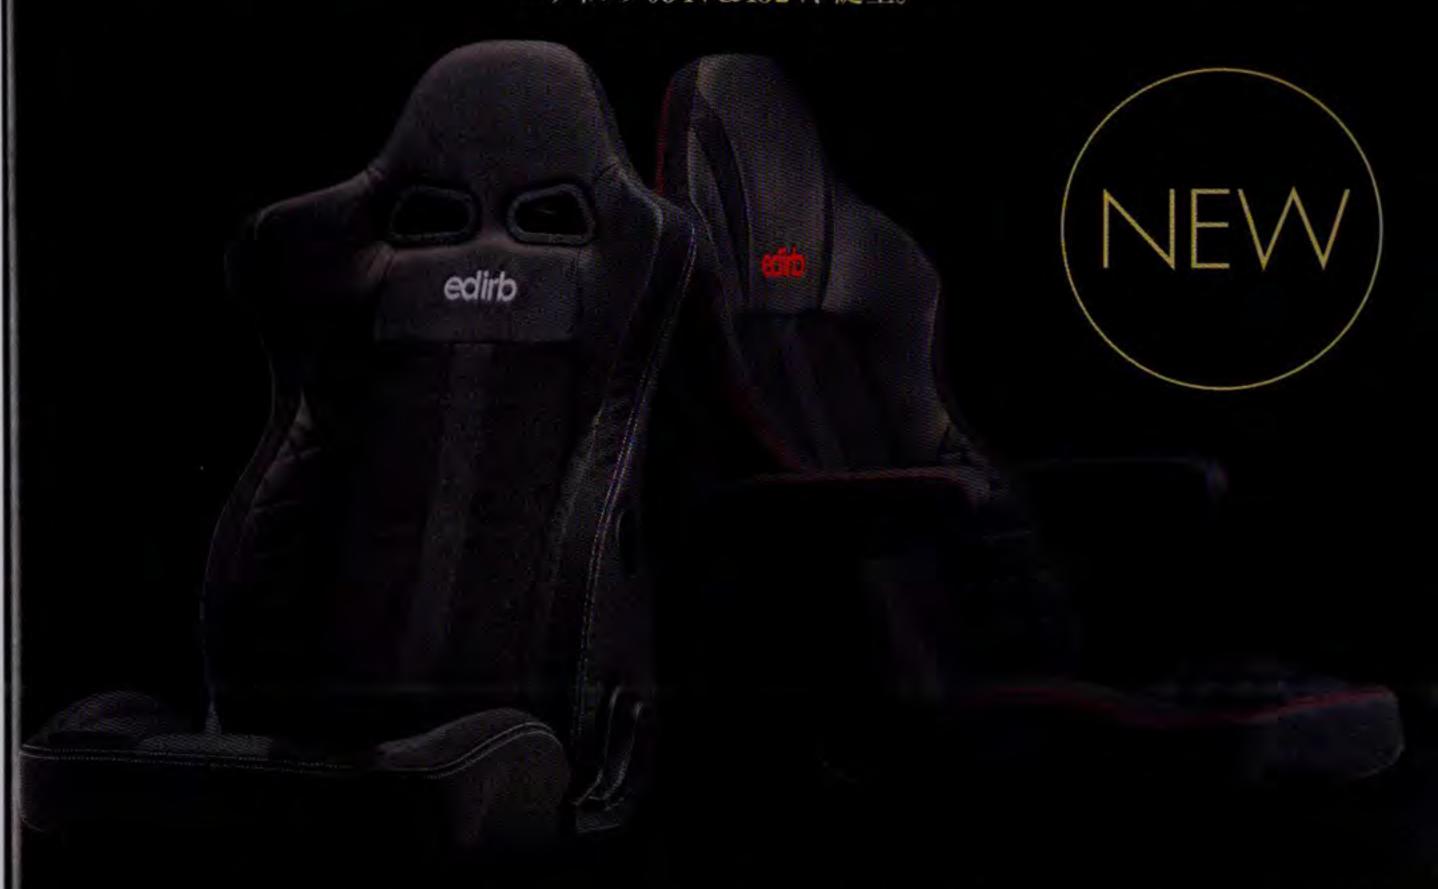

# ブリッドが製造するワンランク上の【プレミアムシート】です。 ne Excelence.

身体を心地よく包み込むフォルムをプロテインレザー」がでカバーし、

背もたれと座面には

通気性に優れたウルトラスエード。のパンチング生地を、

サイドサポート上面には擦れに強いビガプリモを採用したワンランク上のプレミアムリクライニングシート、 エディルブ054V&132V、誕生。

ロングドライブ対応の スタイルコンフォート・リクライニングシート、エディルブ054V。 アームレスト(別売)装着可能。

### edirb 054V BRIDE EUROSTERII CRUZ

¥203,500~¥220,000(段込)

- ●全2色(グレーステッチ/レッドステッチ) ●ワンタッチスーパーリクライナー
- ●プロテインレザーrMXウルトラスエード®Xビガプリモ
- ●シートヒーター搭載モデル有り(12V専用)●保安基準適合モデル●日本製
  - ●着座センサー搭載(座面部)☆車程によっては、対応できない場合があります。 ●重量:本体/約15.3kg、別売アームレスト1つ/約1.0kg、

アームレストを左右に装着した場合/約17.3kg(参考数値) 抗菌(除菌・脱臭)対応の安心仕様 SEAT HEATER対応 車検もOK! 人間工学に基づいた形状で快適なロングドライブを実現する メディカルコンフォート・リクライニングシート、エディルブ132V。 アームレスト(別売)装着可能。

### edirb 132V

**BRIDE STREAMS CRUZ** 

¥203,500~¥220,000(@)

- ●全2色(グレーステッチ/レッドステッチ)
- ●ワンタッチスーパーリクライナー
- ●プロテインレザー™×ウルトラスエード®×ビガブリモ
- ●シートヒーター搭載モデル有り(12V専用)●保安基準適合モデル●日本製
  - ●着座センサー搭載(廉面部)※単様によっては、対応できない場合があります。
  - ●重量:本体/約14.8kg、別売アームレスト1つ/約1.0kg、 アームレストを左右に装着した場合/約16.8kg(参考数値)