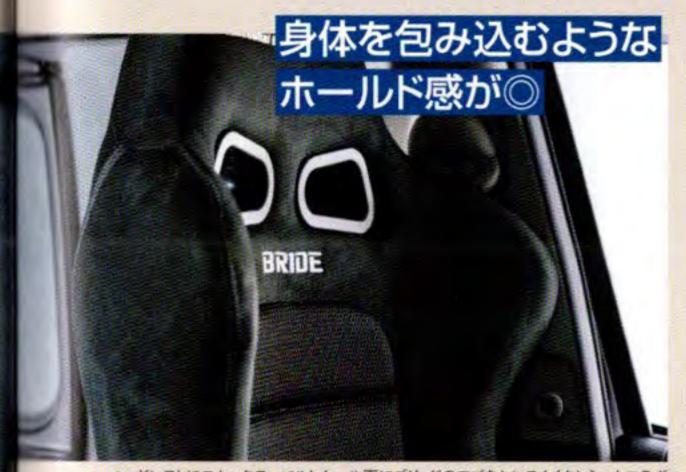

# BRIDE **EUROGHOST** ブリッド・ユーロゴースト

■価格<税込>:13万9700円 ※シートヒーター搭載モデル:15万6200円 ※専用アームレスト(右用/左用それぞれ:9350円) ■カラー:ブルー・カモフラージュ、グリーン・カモフラージュ

BRIDE

レーシングハーネスの装着 時に必要となるベルトホー ルを備えたヘッドレストは、 インテリアにスポーティオー ラを醸し出す。立体的かつ 上質なアクセントとなるブリッ ドの刺しゅうロゴは、ブルー がブラック、グリーンが明る いグレーとなっている。

Back

座面部のサイドサポートは 低く仕上げられているため、 着座位置の高いハイエー スでもスムーズに乗り降り ができる。また、サイドサポー トは外方向へゆるやかに アールが付いており、腿の 圧迫感を抑えつつ、ホール ドする形状となっている。

Back

ん張ろうとするせい。ユーロゴーストは適度な張り出しで腿 回りを中心に身体を包み込んでいくため、距離や路面コンディ ションを問わず安定した走りが楽しめる。カモフラ柄で際立 つサポート形状も秀逸だ。