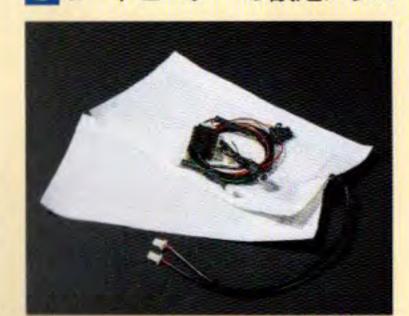

### 3 シートヒーターの設定アリ!!! 2 アームレストの装着可!!

シガーソケットからの電源供給で、座面と背面が温められ る6段階調整のシートヒーター搭載モデル(12V専用)を 設定。気温の低い冬場はシートが冷たく感じるPVCレ サーでも、瞬時に快適温度になるぞ。腰痛に悩まされて 着可能だ。ユーロゴーストにあわせ いるユーザーにとってもウレシイ快適装備だ。

ロングドライブ時にリラックスできる アームレストもオプションで用意。 サイド部のカバーを外して簡単装 たカモフラ柄が用意されている。