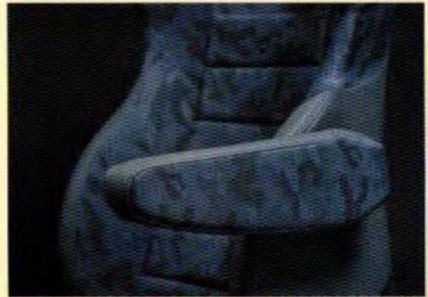

### 3 シートヒーターの設定アリ!!! 2 アームレストの装着可!!

シガーソケットからの電源供給で、座面と背面が温められ る6段階調整のシートヒーター搭載モデル(12V専用)を 設定。気温の低い冬場はシートが冷たく感じるPVCレ サーでも、瞬時に快適温度になるぞ。腰痛に悩まされて 着可能だ。ユーロゴーストにあわせ いるユーザーにとってもウレシイ快適装備だ。

ロングドライブ時にリラックスできる アームレストもオプションで用意。 サイド部のカバーを外して簡単装 たカモフラ柄が用意されている。

バックレストのリクライニング調整や前倒しは、サイド部に 備わっているクイックレバーでスピーディに行える。スライ ド機構が備わったシートレールと併せて、ノーマルシートと 変わらない使い勝手のよさを引き出しながら、安定したド ライビングを楽しめるように設計されているのだ。

Cレザー仕立てのタフモデルアソビの汚れも簡単に拭き取れる