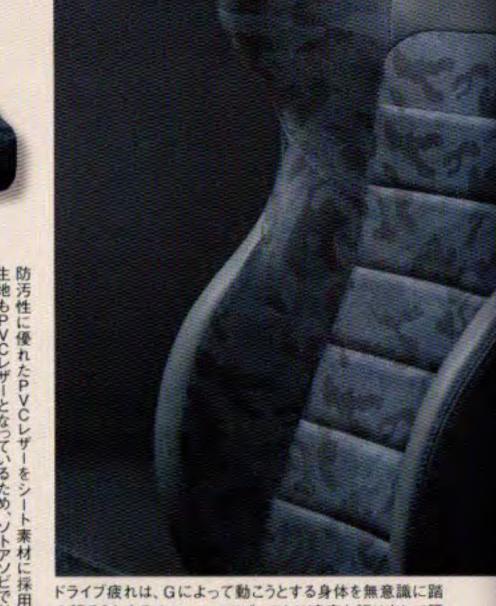

# BRIDE **EUROGHOST** ブリッド・ユーロゴースト

■価格<税込>:13万9700円 ※シートヒーター搭載モデル:15万6200円 ※専用アームレスト(右用/左用それぞれ:9350円) ■カラー:ブルー・カモフラージュ、グリーン・カモフラージュ

BRIDE

レーシングハーネスの装着 時に必要となるベルトホー ルを備えたヘッドレストは、 インテリアにスポーティオー ラを醸し出す。立体的かつ 上質なアクセントとなるブリッ ドの刺しゅうロゴは、ブルー がブラック、グリーンが明る いグレーとなっている。

Back

座面部のサイドサポートは 低く仕上げられているため、 着座位置の高いハイエー スでもスムーズに乗り降り ができる。また、サイドサポー トは外方向へゆるやかに アールが付いており、腿の 圧迫感を抑えつつ、ホール ドする形状となっている。

Back

ん張ろうとするせい。ユーロゴーストは適度な張り出しで腿 回りを中心に身体を包み込んでいくため、距離や路面コンディ ションを問わず安定した走りが楽しめる。カモフラ柄で際立 つサポート形状も秀逸だ。