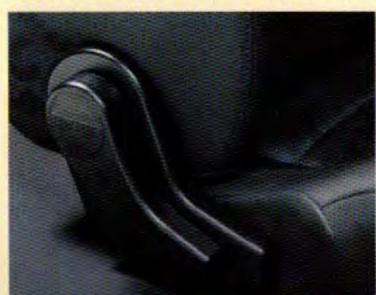

バックレストのリクライニング調整や前倒しは、サイド部に 備わっているクイックレバーでスピーディに行える。スライ ド機構が備わったシートレールと併せて、ノーマルシートと 変わらない使い勝手のよさを引き出しながら、安定したド ライビングを楽しめるように設計されているのだ。

Cレザー仕立てのタフモデルアソビの汚れも簡単に拭き取れる