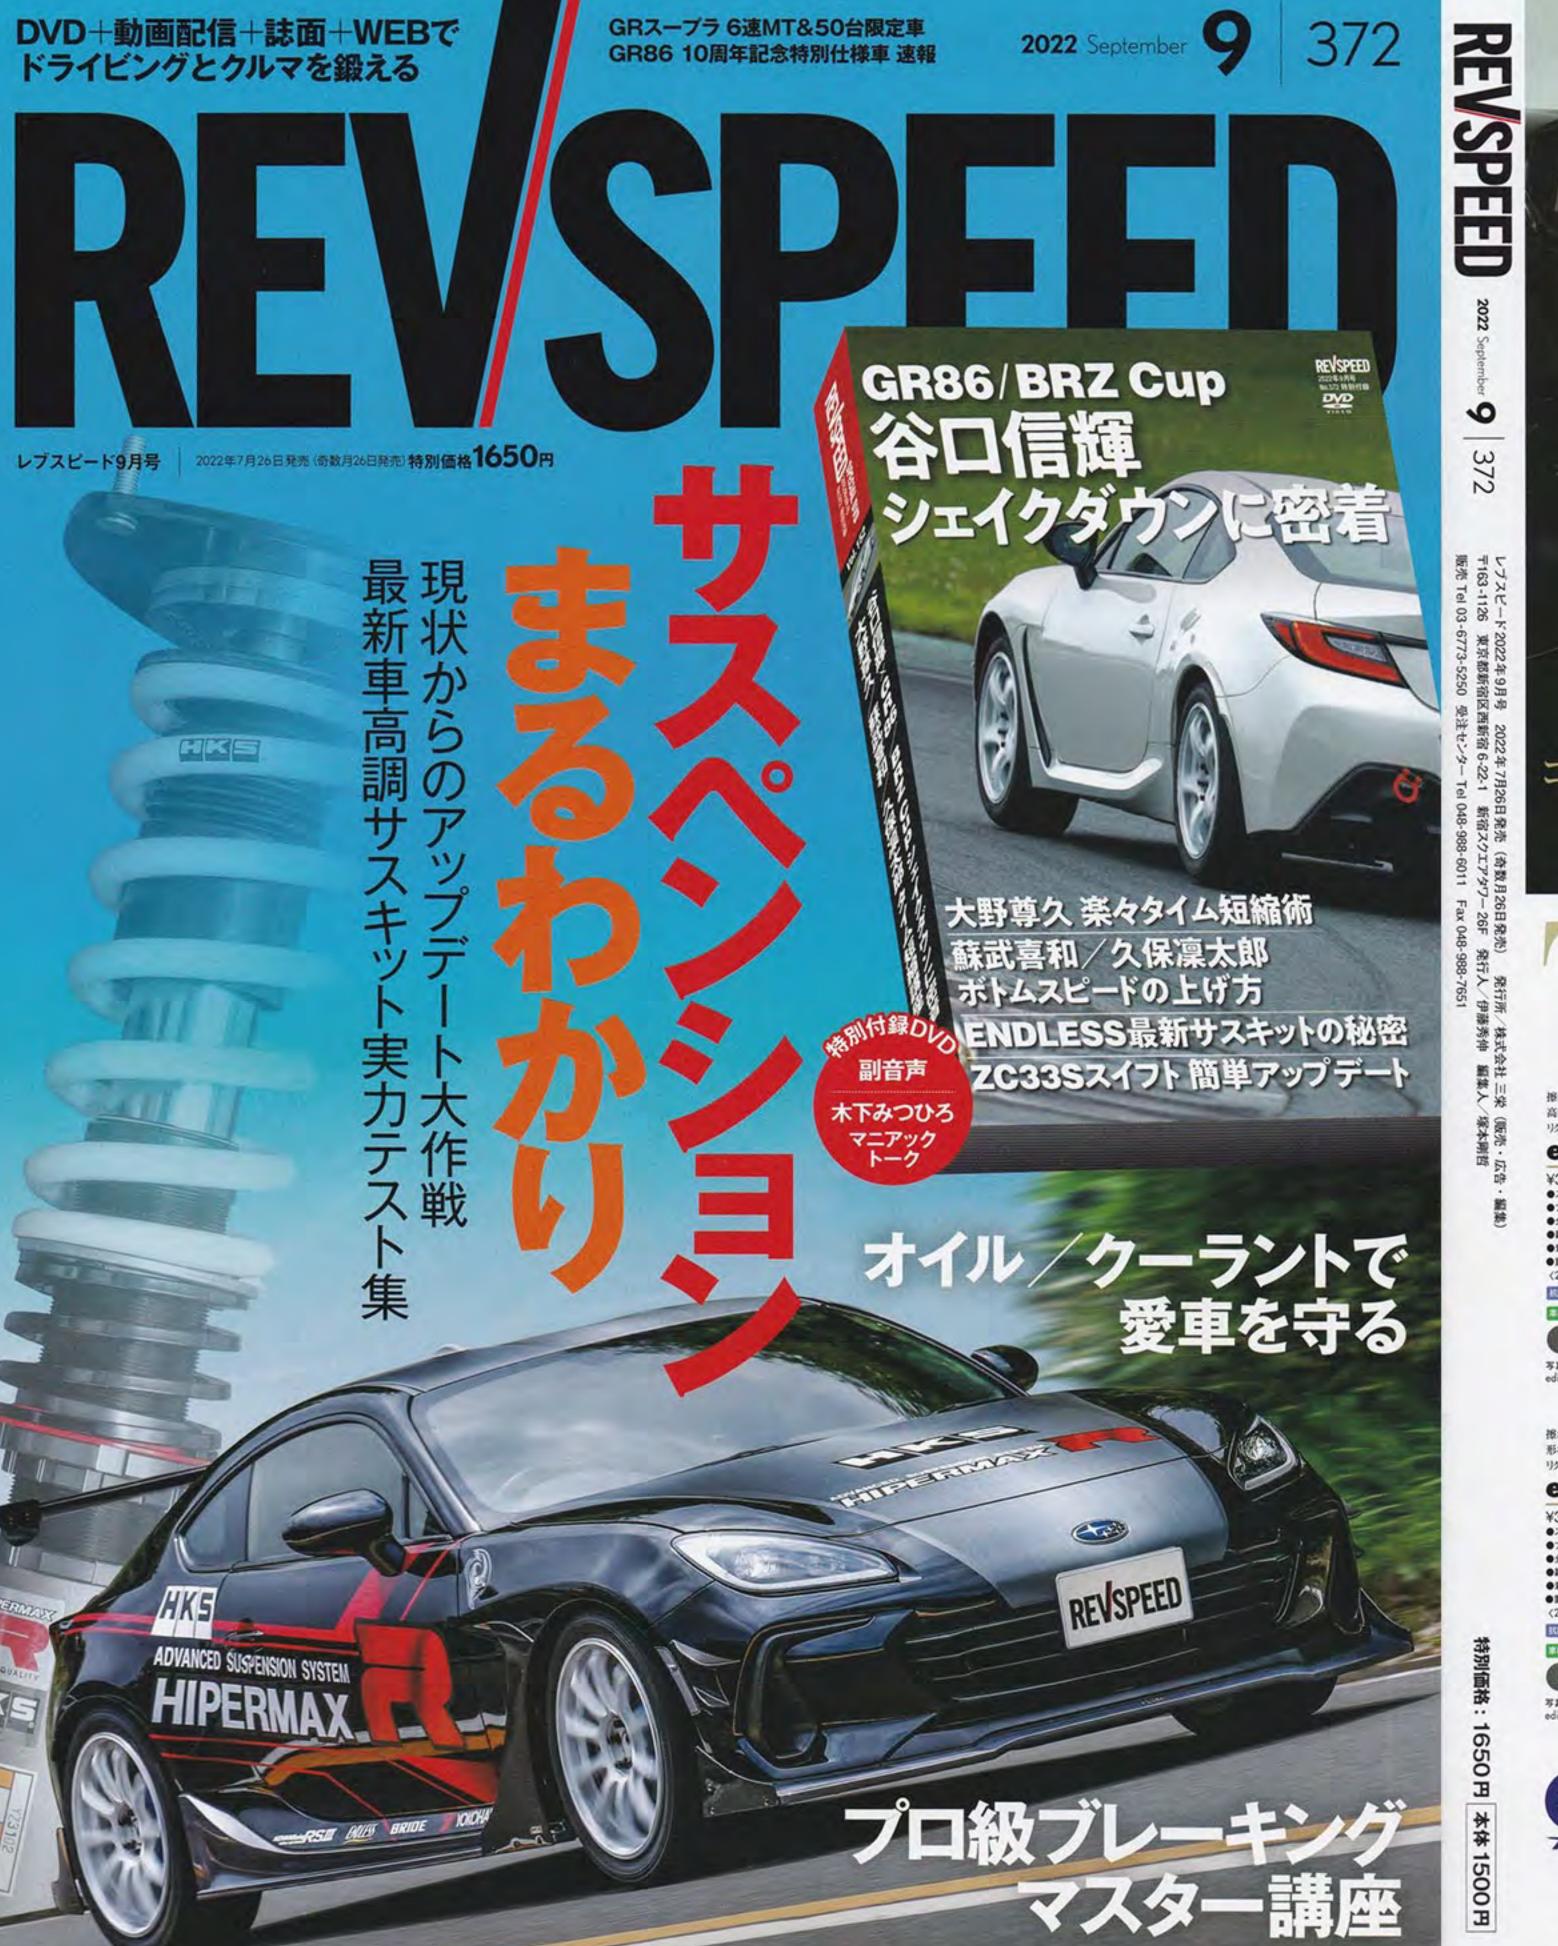

# ブリッドが製造するワンランク上の【プレミアムシート】です。 e Excele

高剛性シェル&フレームを組み合わせた リクライニング機構付きセミバケットシート、edirb162 edirb 162 スチールフレーム●スーパーアラミド製ブラックシェル ●プロテインレザー·∞×ウルトラスエードa×ビガブリモ ●全2色(グレーステッチ/レッドステッチ) ●難燃生地●保安基準適合モデル●日本製 ●着座センサー搭載(座面部)×車種によっては、対応できない場合があります。 edirb 162 · レッドステッチ(G62P8Z)です。