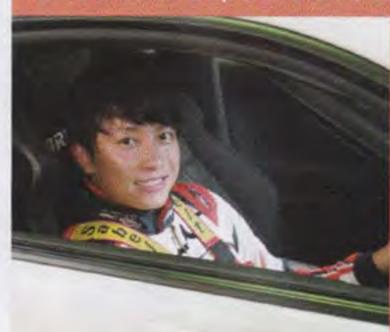

GR86/BRZ Cupプロフェッショナルシリーズ

🥄 水谷大介

腿の外側にパッドを入れ たところ、横Gに対して 膝を開かなくても踏ん張 れるようになった。その 状態でのペダル操作が ラクに。尻のサイドと後 ろも詰めたところ、フル ブレーキング時のホール ド性がさらに増した

GR86/BRZ Cupプロフェッショナルシリーズ