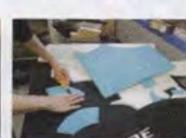

- ■フルブレーキで腰が浮かない?
- 腰や尻まわりに隙間はないか?
- 身体が面で接しているか?
- ■身体のどこかを意識的に押しつけていないか?
- ステアリングとシフトの位置関係は自然か?

ンジをカットして、クッションの内側に入れて隙間を埋める

今回はすべてGR86とXERO CSと LGタイプシートレールの組み合わせ

XERO CS は各種レースをはじめ、市販車ベースの競技で最 も使われているバケットシート。高剛性、軽さ、包み込まれる ようなホールド性の高さ、S字形状バックレストによるベスト ポジションの得やすさなどが特徴で、ヘッドガードも備わる。 シートレール LG タイプは究極のローポジションを実現。左右 をスチール材でつなぐことにより、剛性も高められている