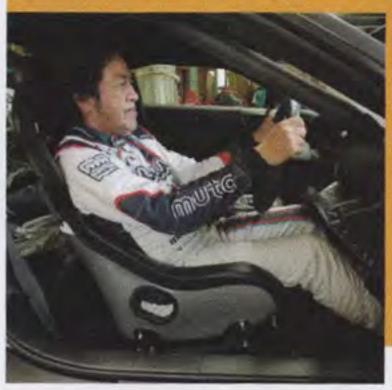

### 黒岩唯一

尻の上部、腰の後ろの 隙間を埋めたところ、密 着度が高まった。厚みを 増すと押される違和感が 生じるが、調整によって 解消。シートの角度を立 てたところ、テレスコピッ クの量を減らすことがで き、シフトノブとの位置 関係が改善した

BRIDE

GR86/BRZ Cupプロフェッショナルシリーズ

尻の後ろのパッドを薄 くして奥深く座れるよう にしたところ、S字形状 のCSのシートバックに さらに密着。フルブレー キング時の身体の浮き上 がりをとことん抑える方 向に。腰の外側も薄くし て、より喰い込むように チューニング