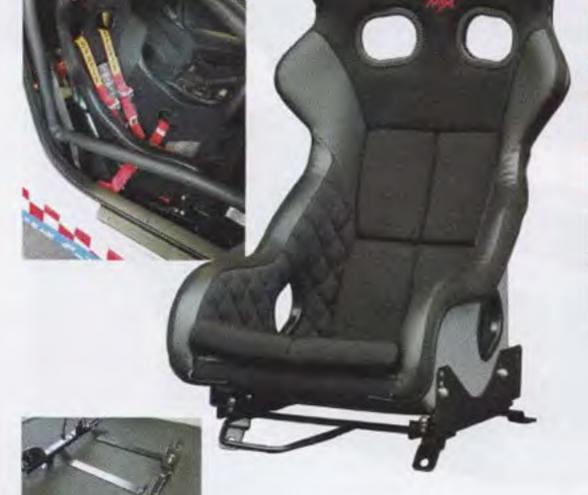

- ■フルブレーキで腰が浮かない?
- 腰や尻まわりに隙間はないか?
- 身体が面で接しているか?
- ■身体のどこかを意識的に押しつけていないか?
- ステアリングとシフトの位置関係は自然か?

ンジをカットして、クッションの内側に入れて隙間を埋める

今回はすべてGR86とXERO CSと LGタイプシートレールの組み合わせ

XERO CS は各種レースをはじめ、市販車ベースの競技で最 も使われているバケットシート。高剛性、軽さ、包み込まれる ようなホールド性の高さ、S字形状バックレストによるベスト ポジションの得やすさなどが特徴で、ヘッドガードも備わる。 シートレール LG タイプは究極のローポジションを実現。左右 をスチール材でつなぐことにより、剛性も高められている