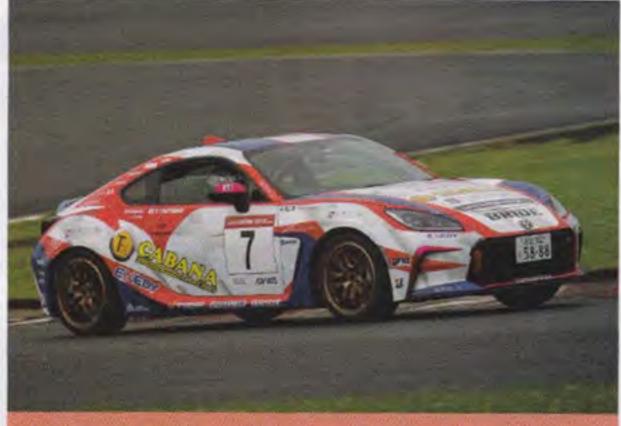

## ドラテク上達・ウワンポイント講座

GR86/BRZ Cupクラブマンシリーズ

- ■フルブレーキで腰が浮かない?
- 腰や尻まわりに隙間はないか?
- 身体が面で接しているか?
- ■身体のどこかを意識的に押しつけていないか?
- ステアリングとシフトの位置関係は自然か?

ンジをカットして、クッションの内側に入れて隙間を埋める

今回はすべてGR86とXERO CSと LGタイプシートレールの組み合わせ

XERO CS は各種レースをはじめ、市販車ベースの競技で最 も使われているバケットシート。高剛性、軽さ、包み込まれる ようなホールド性の高さ、S字形状バックレストによるベスト ポジションの得やすさなどが特徴で、ヘッドガードも備わる。 シートレール LG タイプは究極のローポジションを実現。左右 をスチール材でつなぐことにより、剛性も高められている