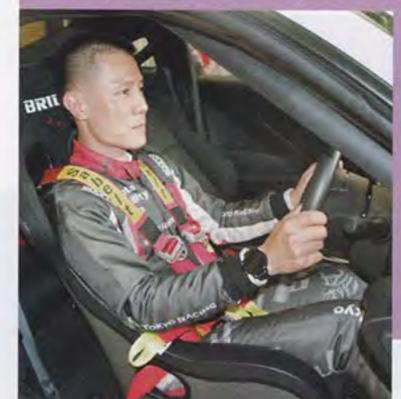

## ドラテク上達・ウワンポイント講座

GR86/BRZ Cupクラブマンシリーズ

### 黒岩唯一

尻の上部、腰の後ろの 隙間を埋めたところ、密 着度が高まった。厚みを 増すと押される違和感が 生じるが、調整によって 解消。シートの角度を立 てたところ、テレスコピッ クの量を減らすことがで き、シフトノブとの位置 関係が改善した

BRIDE

GR86/BRZ Cupプロフェッショナルシリーズ

尻の後ろのパッドを薄 くして奥深く座れるよう にしたところ、S字形状 のCSのシートバックに さらに密着。フルブレー キング時の身体の浮き上 がりをとことん抑える方 向に。腰の外側も薄くし て、より喰い込むように チューニング

- ■フルブレーキで腰が浮かない?
- 腰や尻まわりに隙間はないか?
- 身体が面で接しているか?
- ■身体のどこかを意識的に押しつけていないか?
- ステアリングとシフトの位置関係は自然か?

ンジをカットして、クッションの内側に入れて隙間を埋める

今回はすべてGR86とXERO CSと LGタイプシートレールの組み合わせ

XERO CS は各種レースをはじめ、市販車ベースの競技で最 も使われているバケットシート。高剛性、軽さ、包み込まれる ようなホールド性の高さ、S字形状バックレストによるベスト ポジションの得やすさなどが特徴で、ヘッドガードも備わる。 シートレール LG タイプは究極のローポジションを実現。左右 をスチール材でつなぐことにより、剛性も高められている