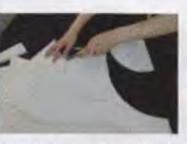

- ■フルブレーキで腰が浮かない?
- 腰や尻まわりに隙間はないか?
- 身体が面で接しているか?
- ■身体のどこかを意識的に押しつけていないか?
- ステアリングとシフトの位置関係は自然か?

ンジをカットして、クッションの内側に入れて隙間を埋める

今回はすべてGR86とXERO CSと LGタイプシートレールの組み合わせ

XERO CS は各種レースをはじめ、市販車ベースの競技で最 も使われているバケットシート。高剛性、軽さ、包み込まれる ようなホールド性の高さ、S字形状バックレストによるベスト ポジションの得やすさなどが特徴で、ヘッドガードも備わる。 シートレール LG タイプは究極のローポジションを実現。左右 をスチール材でつなぐことにより、剛性も高められている