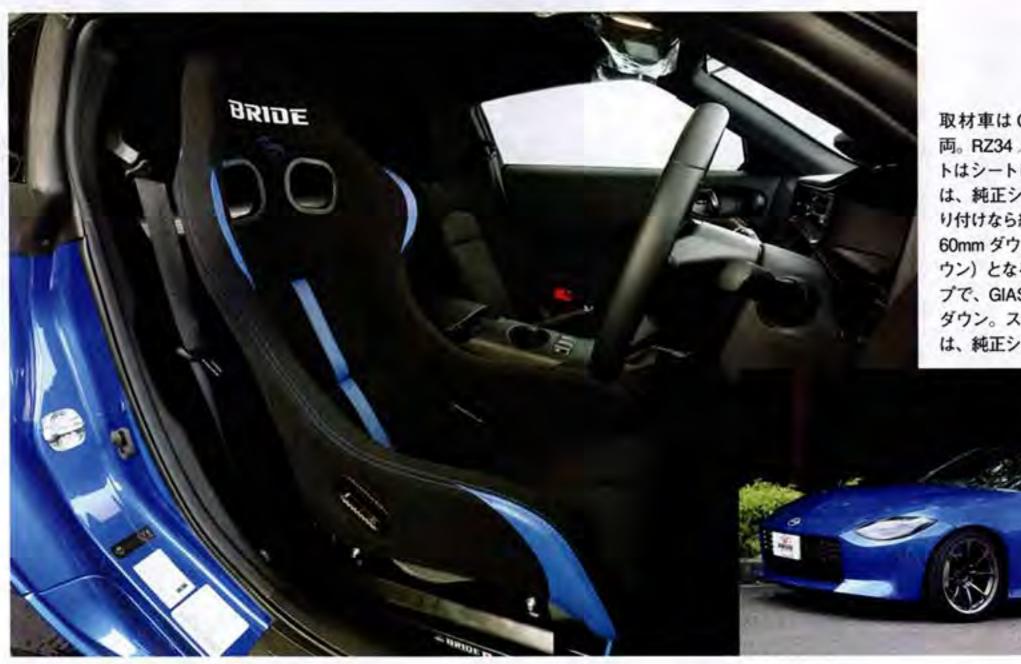

取材車は Garage 力の RZ34 カスタマー車 両。RZ34 / Z34の場合、フルバケットシー トはシートレール FO タイプで、ZETA Nで は、純正シート比約45mm ダウン(水平取 り付けなら約 30mm ダウン)、FG タイプで約 60mm ダウン (水平取り付けなら約 45mm ダ ウン) となる。セミバケットシートは RO タイ プで、GIAS IIでは、純正シート比約45mm ダウン。スポーツシートの EUROSTER ITで