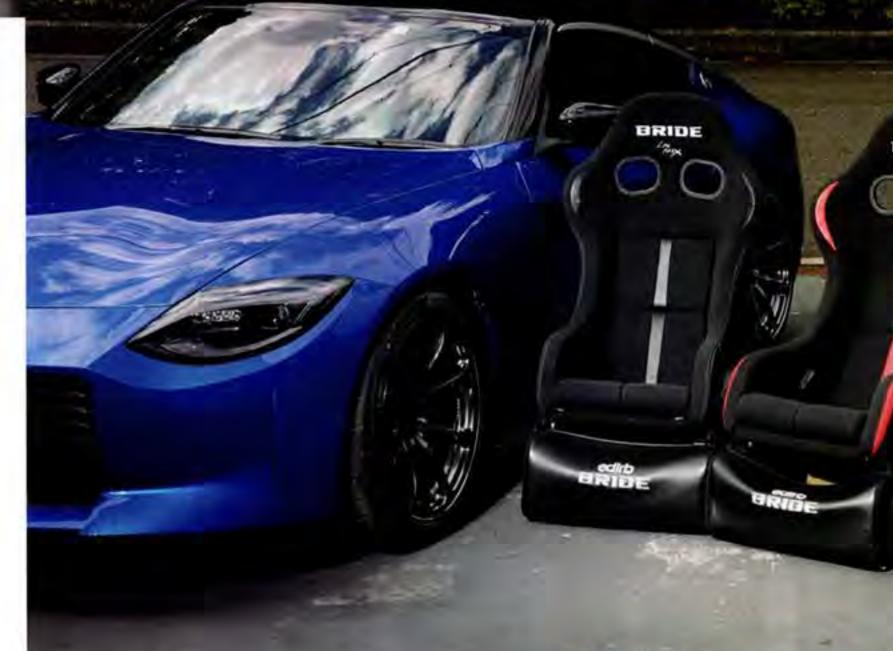

## ファッショナブルにフルバケットでキャビンを彩りたい人へ 高級スウェード調生地でフルカバー BRIDE ZETAIV REIMS 受注スタート!

スポーツドライビングの性能を最優先するならスタンダードモデルがベスト しかし、バケットシートの需要はドレスアップ系でも高まっていて、ファッション感覚でフルバケットシートを備えたい層に BRIDE が新たに提案するのが REIMS (レイムス) シリーズだ 第一弾は ZETA IV、第二弾としては STRADIA Ⅲを予定している