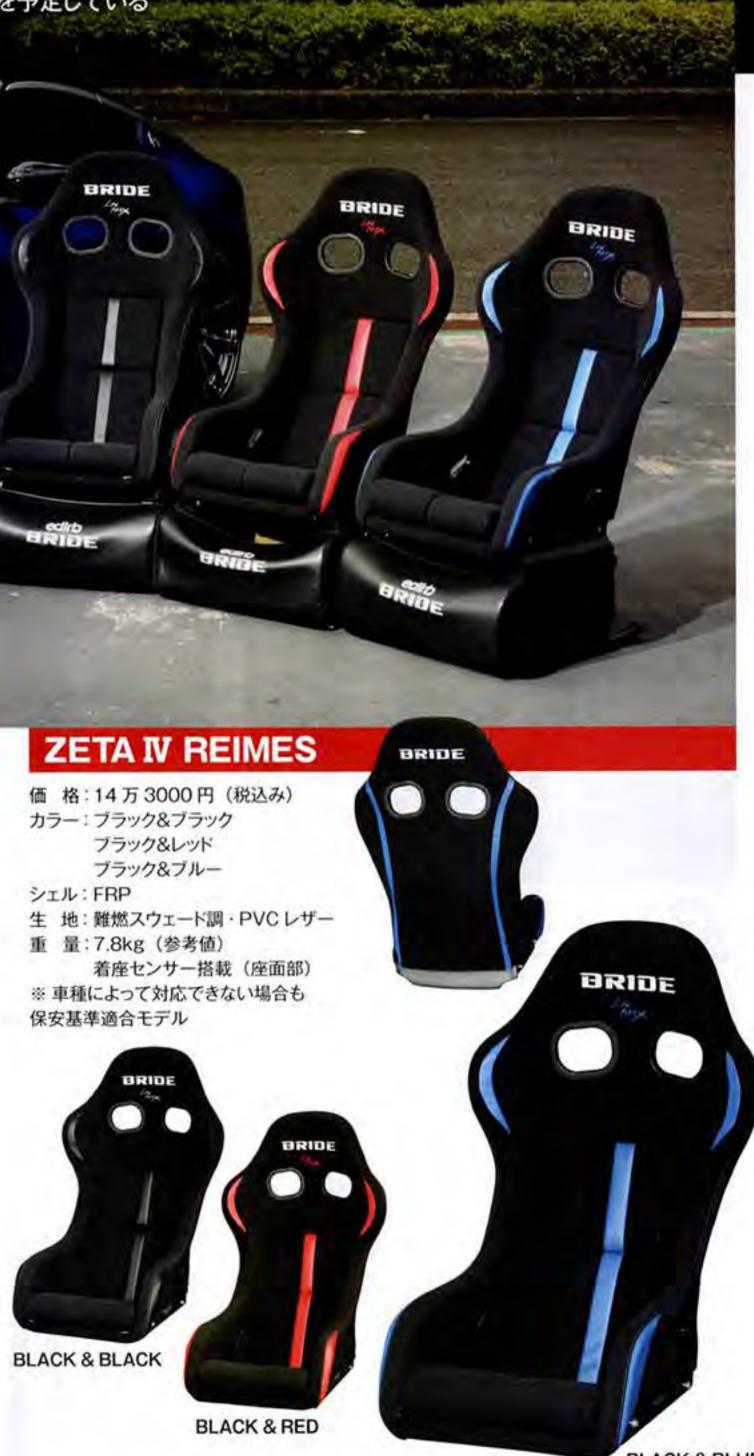

## ファッショナブルにフルバケットでキャビンを彩りたい人へ 高級スウェード調生地でフルカバー BRIDE ZETAIV REIMS 受注スタート!

スポーツドライビングの性能を最優先するならスタンダードモデルがベスト しかし、バケットシートの需要はドレスアップ系でも高まっていて、ファッション感覚でフルバケットシートを備えたい層に BRIDE が新たに提案するのが REIMS (レイムス) シリーズだ 第一弾は ZETA IV、第二弾としては STRADIA Ⅲを予定している

ブラック&レッド ブラック&ブルー 着座センサー搭載(座面部) ※ 車種によって対応できない場合も