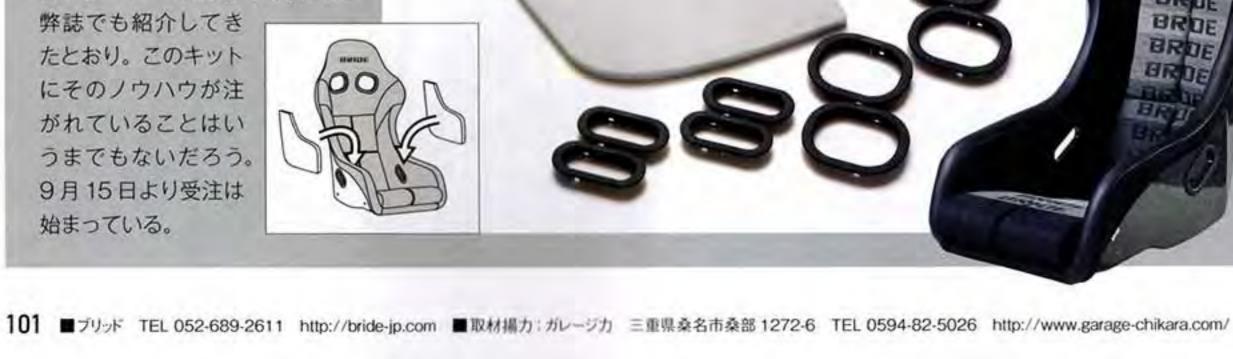

## スモールチューンキットも受注開始

BRIDEフルバケットシートの チューニングキット。ドライバー の体型や好みに合わせたフィット 感を得ることができるアイテムで、 使いやすい形状にカットしたウレ タンと交換用ベルトホールパーツ のセットとなる。同社では個々の リクエストに応じて、シート チューニングを施してきたが、プ ロドライバーが語るその効果は、

弊誌でも紹介してき たとおり。このキット にそのノウハウが注 がれていることはい うまでもないだろう。 9月15日より受注は 始まっている。