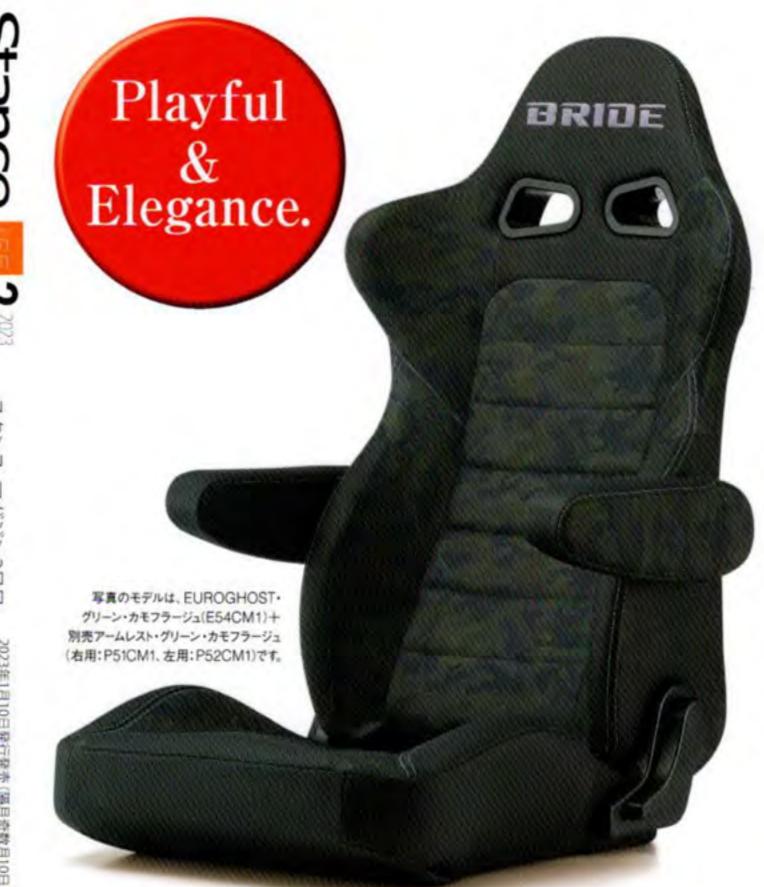

# 

リクライニングモデルの傑作 〈ユーロゴースト〉、新発売。

# **EUROGHOST**

¥139,700~¥156,200(稅込)

抗菌〈除菌・脱臭〉対応の安心仕様 SEAT HEATER対応 車検もOK!

●全2色(ブルー・カモフラージュ/グリーン・カモフラージュ) ●素材:PVCレザー●雛燃生地●シートヒーター搭載モデル有り(12V専用)

●保安基準適合モデル●日本製●着座センサー搭載(座面部)※車種によっては、対応できない場合があります。

●重量:本体/約15.3kg、別売アームレスト1つ/約1.0kg、アームレストを左右に装着した場合/約17.3kg(参考数値)