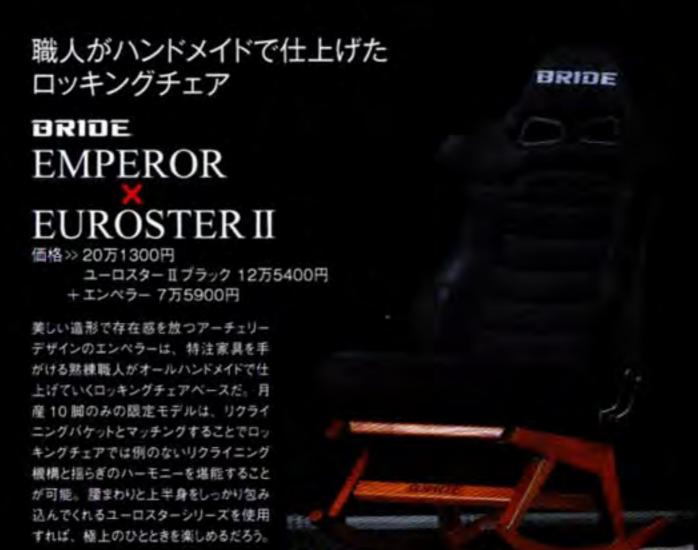

#### ロッキング固定も 高さ調整もOK!

最大約20度まで傾斜可能なロッキング機能は ダイヤル部で強度調整も可能。また、窒素ガス スプリングは80mの高さ調整幅を備え、体重 約120kgに対応となる。