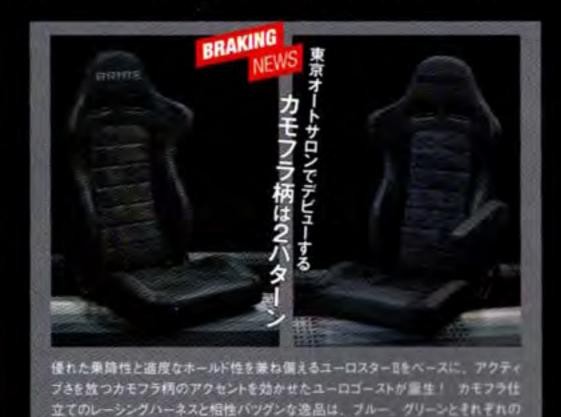

EUROGHOST・ブルー・カモフラージュ(E54CM2)です。

# **EUROGHOST**

¥139,700~¥156,200(稅込)

抗菌〈除菌・脱臭〉対応の安心仕様 SEAT HEATER対応 車検もOK!

●全2色(ブルー・カモフラージュ/グリーン・カモフラージュ) ●素材:PVCレザー●雛燃生地●シートヒーター搭載モデル有り(12V専用)

●保安基準適合モデル●日本製●着座センサー搭載(座面部)※車種によっては、対応できない場合があります。

●重量:本体/約15.3kg、別売アームレスト1つ/約1.0kg、アームレストを左右に装着した場合/約17.3kg(参考数値)