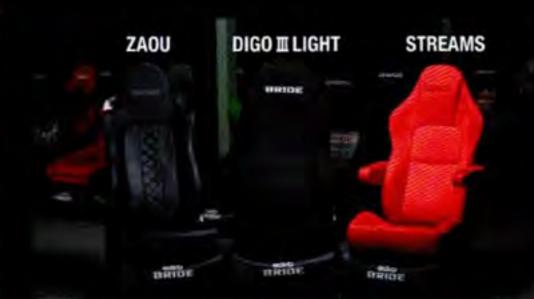

#### ブリッドがおすすめする3つのチェアベース

多彩なスポーツシートを展開するブリッドのラインナップでインテリアチェアにオススメとなる モデルは、浅く座りやすいザオウ、ショルダーサポートや座面をスリム化したディーゴロライツ、腰椎への負担を軽減するメディカルコンフォート設計のストリームスだ。なお、シート側のアームレストを活用する場合は、アームレストレスのマルチキャスタープロを使用する。

カモフラカラーに応じたステッチや刺繍ロゴが与えられている。