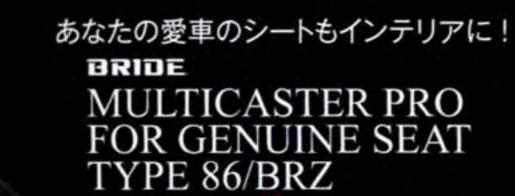

## **GR86 GENUINE SEAT**

適合車種>>TOYOTA GR86/86、SUBARU BRZ 価格>>4万4000円(マルチキャスタープロアームレスト付きタイプ) ※取り付け形状は運転席用、助手席用で異なります。

> スポーツシート交換時に保管場所へ悩まされ ることの多い純正シートもインテリアチェアと して活用することが可能。GR86など対応 車種は限定されるが、スポーツドライビング には物足りない純正シートのサポート形状は リラックスしてのデスクワークなどでちょうどい い仕上がりとなる。なお、マルチキャスター プロ側に備えられているアームレストは、高さ だけでなく前後左右の位置調整まで可能な もの。体格や作業姿勢などにあわせて、最 適なアームレスト位置へセッティング可能だ。 また、他の適合車種として、TOYOTA GR ヤリス/ヤリス専用タイプ (価格 >>4 万 9500 円)とSUBARU WRX VA 型専用タイプ(価 格>>4万9500円)を設定する。 どちらも 86/BRZ 専用タイプと同様、アームレスト付 きタイプで取り付け形状は運転席用、助手 席用で異なるため注意が必要だ。