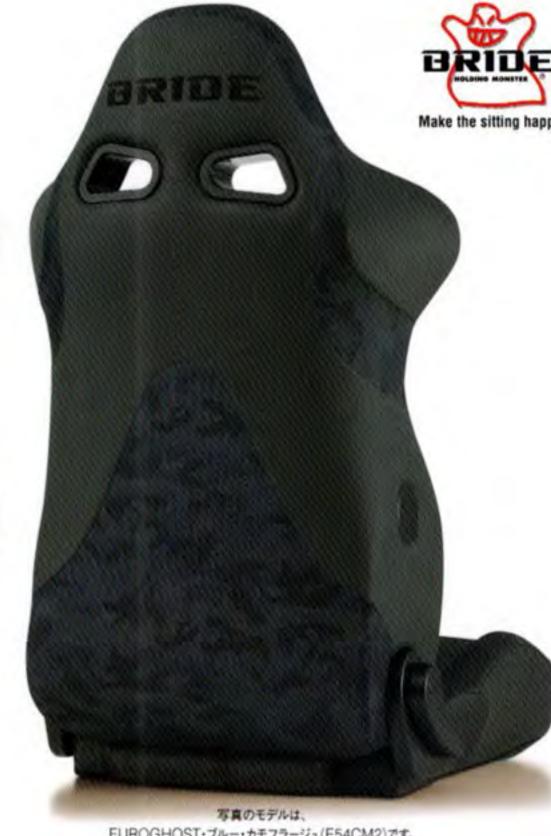

EUROGHOST・ブルー・カモフラージュ(E54CM2)です。

# 

リクライニングモデルの傑作 〈ユーロゴースト〉、新発売。

# **EUROGHOST**

¥139,700~¥156,200(稅込)

抗菌〈除菌・脱臭〉対応の安心仕様 SEAT HEATER対応 車検もOK!

●全2色(ブルー・カモフラージュ/グリーン・カモフラージュ) ●素材:PVCレザー●雛燃生地●シートヒーター搭載モデル有り(12V専用)

●保安基準適合モデル●日本製●着座センサー搭載(座面部)※車種によっては、対応できない場合があります。

●重量:本体/約15.3kg、別売アームレスト1つ/約1.0kg、アームレストを左右に装着した場合/約17.3kg(参考数値)